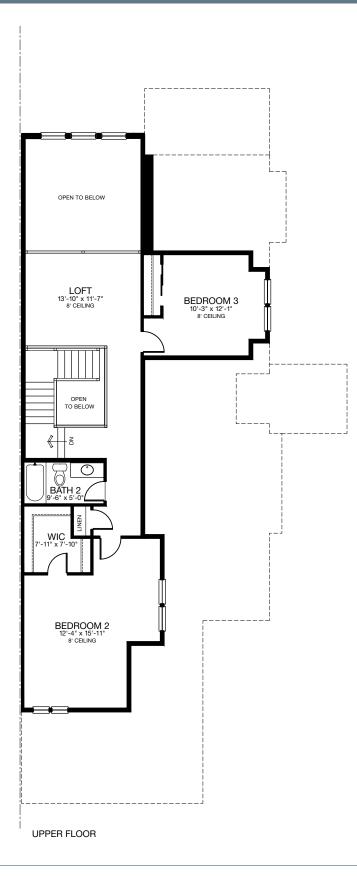

## Ashley - Upper Floor

#### 2795 SQ. FT. | MAIN: 1880 | UPPER: 915 | BASEMENT: 1753 | GARAGE: 480

Plans, materials, prices and specifications are based on availability and are subject to change without notice. Architectural, structural and other revisions may be made as are deemed necessary by the developer, builder, architect or as may be required by law. Images are used for illustrative purposes only and may reflect available upgrades over standard specifications. NOTE: Window placement is determined by elevation style.