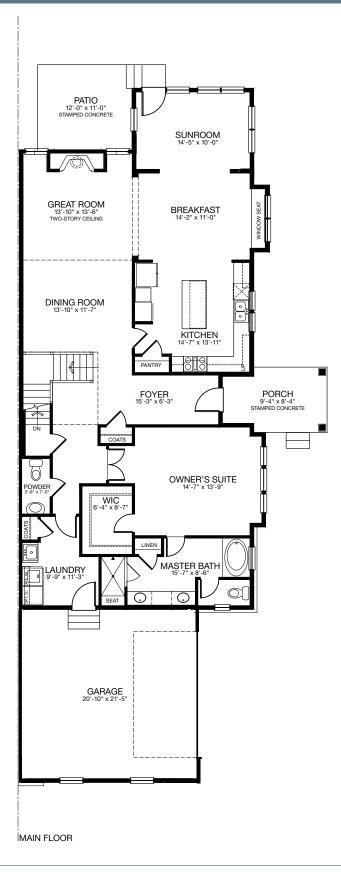

## Ashley - Main Floor

#### 2795 SQ. FT. | MAIN: 1880 | UPPER: 915 | BASEMENT: 1753 | GARAGE: 480