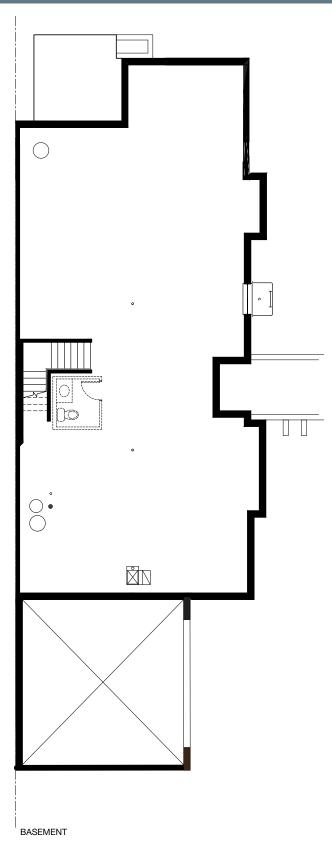

## ASHLEY - BASEMENT

2795 SQ. FT. | MAIN: 1880 | UPPER: 915 | BASEMENT: 1753 | GARAGE: 480