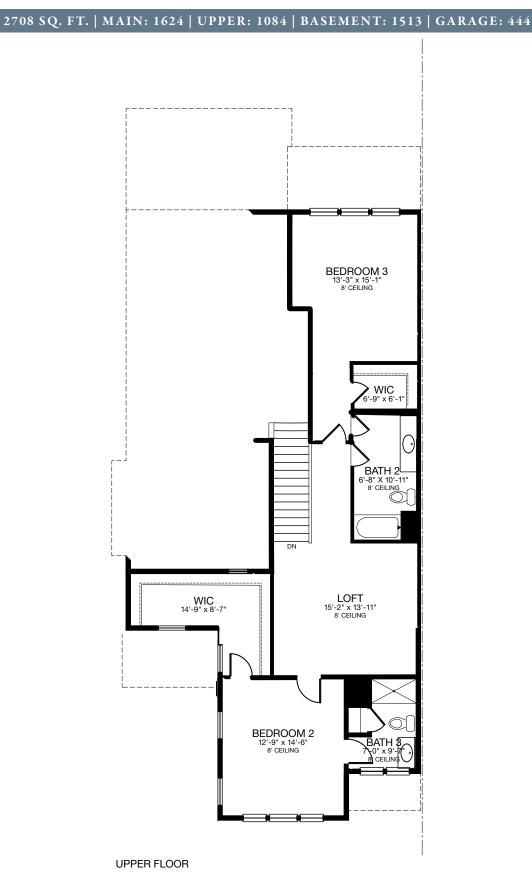

### CARLYLE - UPPER FLOOR

#### 2708 SQ. FT. | MAIN: 1624 | UPPER: 1084 | BASEMENT: 1513 | GARAGE: 444