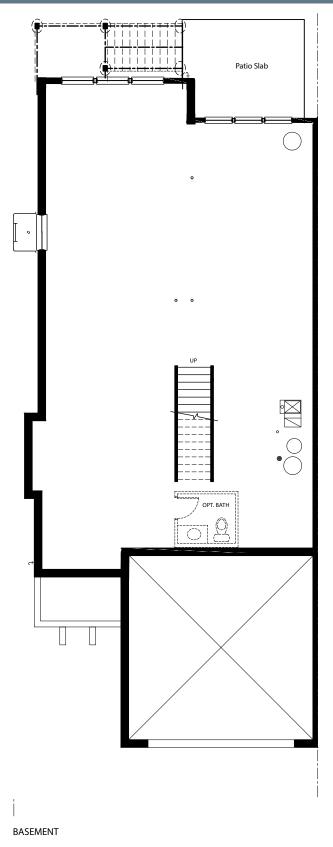

#### Edward R. James Companies

EXCEPTIONAL HOMES ... EXCEPTIONAL PLACES

# CARLYLE - MAIN FLOOR

2708 SQ. FT. | MAIN: 1624 | UPPER: 1084 | BASEMENT: 1513 | GARAGE: 444



MAIN FLOOR



### CARLYLE - UPPER FLOOR





## CARLYLE - BASEMENT

#### 2708 SQ. FT. | MAIN: 1624 | UPPER: 1084 | BASEMENT: 1513 | GARAGE: 444





#### Edward R. James Companies

Hinsdale Meadows a beautiful low maintenance lifestyle community from an award winning developer, Edward R. James Companies. Offering 21 Single Family Cluster Homes and 42 Duplex Villas with first floor masters, superior selections, well-appointed bath, luxurious kitchens and much more. Close to downtown Hinsdale shopping, metra train, access to the highway and private entrance to Katherine Legge Park.



# CARLYLE