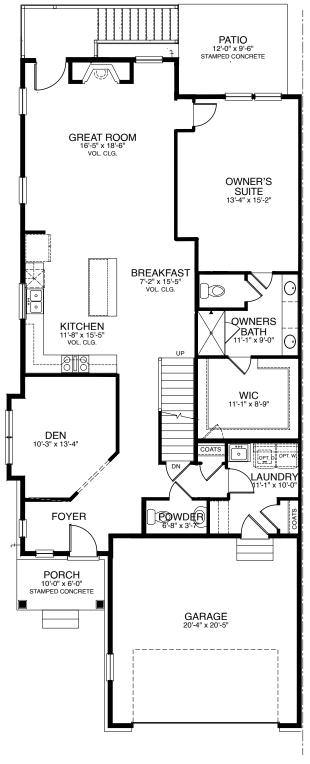

# CARLYLE - MAIN FLOOR

2708 SQ. FT. | MAIN: 1624 | UPPER: 1084 | BASEMENT: 1513 | GARAGE: 444

MAIN FLOOR