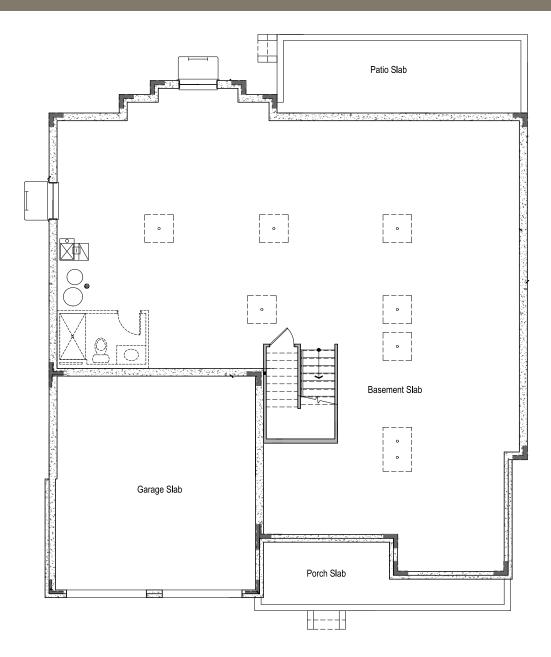

## New Haven Nantucket Basement

| Main Floor<br>Upper Floor<br>Total | SQ. FT<br>1998<br>1028<br>3026 |
|------------------------------------|--------------------------------|
| <b>Basement</b>                    | <b>1848</b>                    |
| Garage                             | 513                            |

Plan, materials, prices and specifications are based on availability and subject to change without notice. Architectural, structural and other revisions may be made as are deemed necessary by the developer, builder, architect or as may be required by law. Images used for illustrative purposes only. ALL DIMENSIONS ARE APPROXIMATE. NOTE: Window placement determined by elevation style. Floor plans depict standard elevation only. Window well locations subject to change.