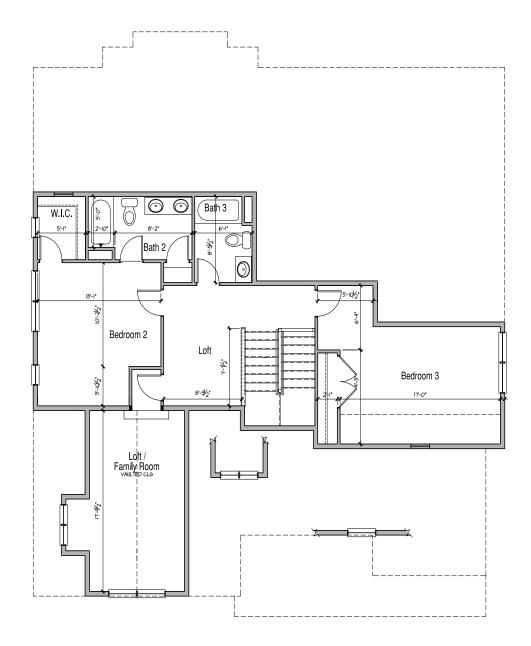

## New Haven Nantucket Upper Floor

| Main Floor<br><b>Upper Floor</b><br>Total | SQ. FT<br>1998<br><b>1028</b><br>3026 |
|-------------------------------------------|---------------------------------------|
| Basement                                  | 1848                                  |
| Garage                                    | 513                                   |

Plan, materials, prices and specifications are based on availability and subject to change without notice. Architectural, structural and other revisions may be made as are deemed necessary by the developer, builder, architect or as may be required by law. Images used for illustrative purposes only. ALL DIMENSIONS ARE APPROXIMATE. NOTE: Window placement determined by elevation style. Floor plans depict standard elevation only. Window well locations subject to change.