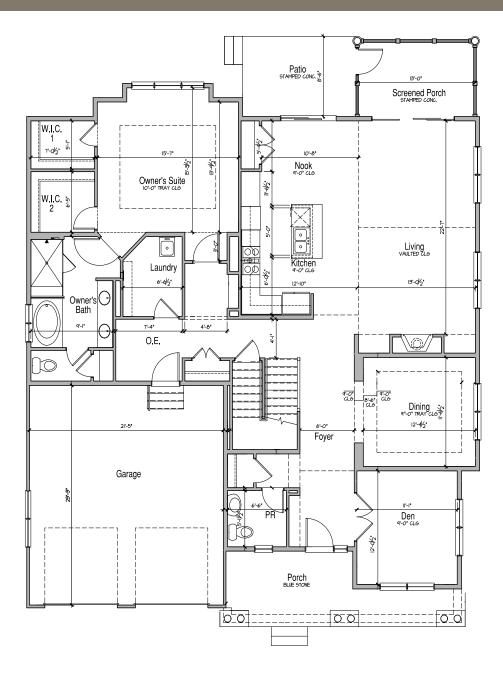

## New Haven Nantucket Main Floor

| <b>Main Floor</b><br>Upper Floor<br>Total | SQ. FT<br><b>1998</b><br>1028<br>3026 |
|-------------------------------------------|---------------------------------------|
| Basement                                  | 1848                                  |
| Garage                                    | 513                                   |

Plan, materials, prices and specifications are based on availability and subject to change without notice. Architectural, structural and other revisions may be made as are deemed necessary by the developer, builder, architect or as may be required by law. Images used for illustrative purposes only. ALL DIMENSIONS ARE APPROXIMATE. NOTE: Window placement determined by elevation style. Floor plans depict standard elevation only. Window well locations subject to change.