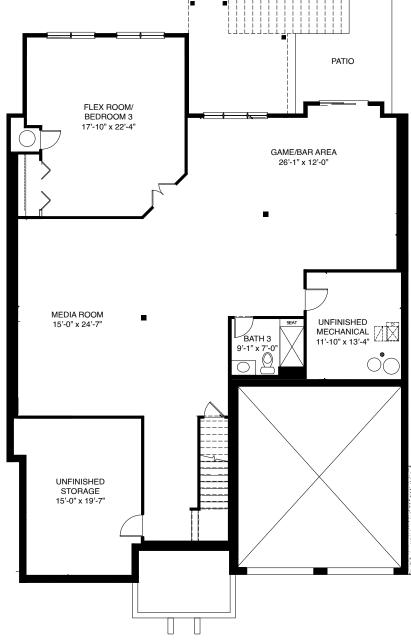

## Hampton Ranch Cottage Basement

3 Bedroom, 3.5 Bath | 2 Car Garage | Finished Basement, Sunroom, Den, Patio

be made ARE Garage

Main Floor

SQ. FT

2477

1968

498