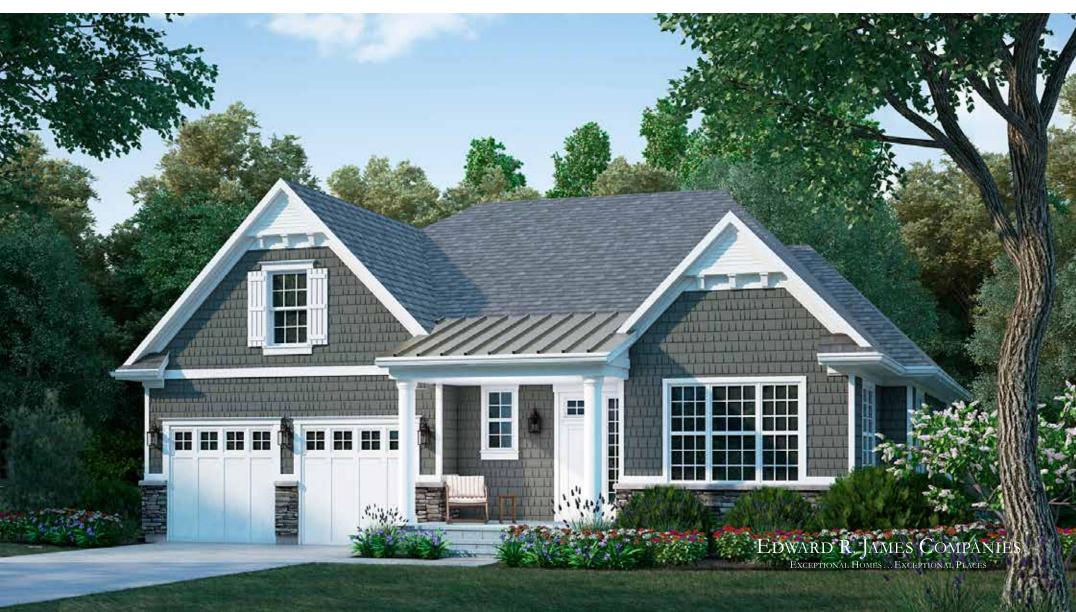

## Hampton Ranch Cottage



## Hampton Ranch Cottage Main Floor

3 Bedroom, 3.5 Bath | 2 Car Garage | Finished Basement, Sunroom, Den, Patio





Main Floor 2477
Basement 1968
Garage 498

Plan, materials, prices and specifications are based on availability and subject to change without notice. Architectural, structural and other revisions may be made as are deemed necessary by the developer, builder, architect or as may be required by law. Images used for illustrative purposes only. ALL DIMENSIONS ARE APPROXIMATE. NOTE: Window placement determined by elevation style. Floor plans depict standard elevation only. Window well locations subject to change.

## Hampton Ranch Cottage Basement

3 Bedroom, 3.5 Bath | 2 Car Garage | Finished Basement, Sunroom, Den, Patio





be made ARE Garage

Main Floor

SQ. FT

2477

1968