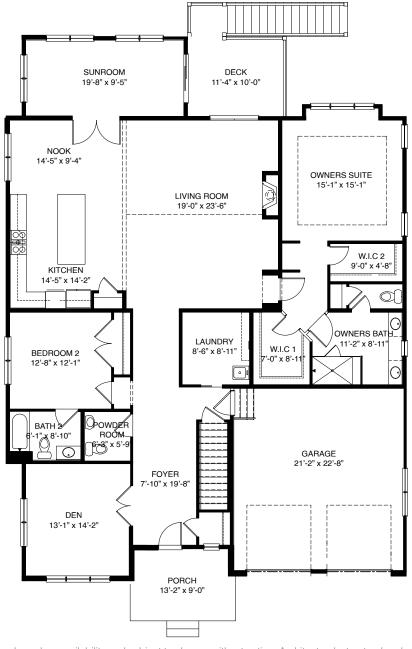

## Hampton Ranch Cottage Main Floor

3 Bedroom, 3.5 Bath | 2 Car Garage | Finished Basement, Sunroom, Den, Patio

Main Floor 2477
Basement 1968
Garage 498

Plan, materials, prices and specifications are based on availability and subject to change without notice. Architectural, structural and other revisions may be made as are deemed necessary by the developer, builder, architect or as may be required by law. Images used for illustrative purposes only. ALL DIMENSIONS ARE APPROXIMATE. NOTE: Window placement determined by elevation style. Floor plans depict standard elevation only. Window well locations subject to change.