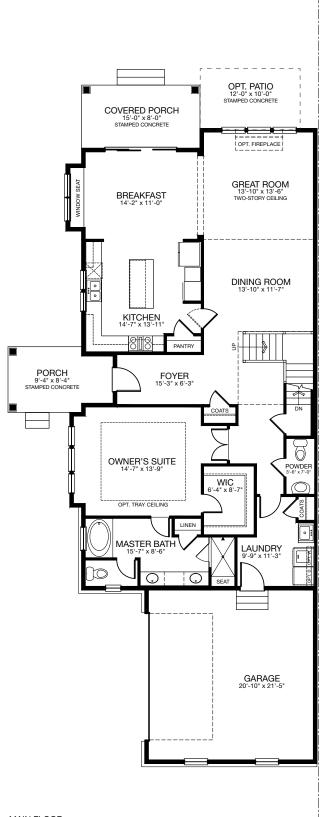

### Ashley-Main Floor

2634 SQ. FT. | MAIN: 1719 | UPPER: 915 | BASEMENT: 1612 | GARAGE: 480

MAIN FLOOR