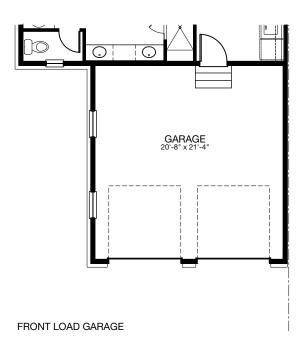

#### ASHLEY-BASEMENT

2634 SQ. FT. | MAIN: 1719 | UPPER: 915 | BASEMENT: 1612 | GARAGE: 480