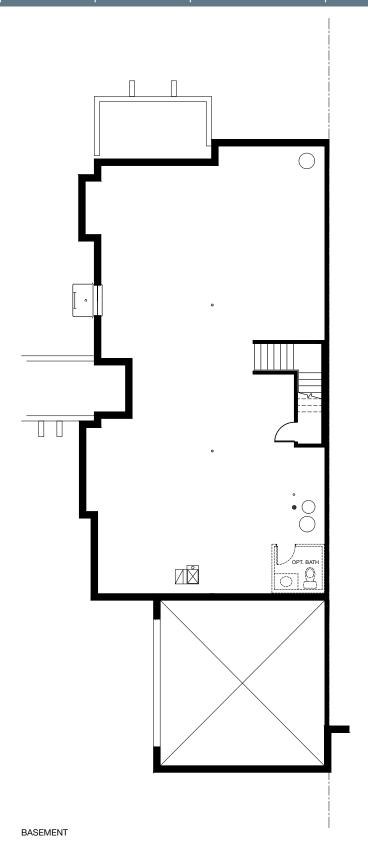

#### ASHLEY-BASEMENT

2634 SQ. FT. | MAIN: 1719 | UPPER: 915 | BASEMENT: 1612 | GARAGE: 480