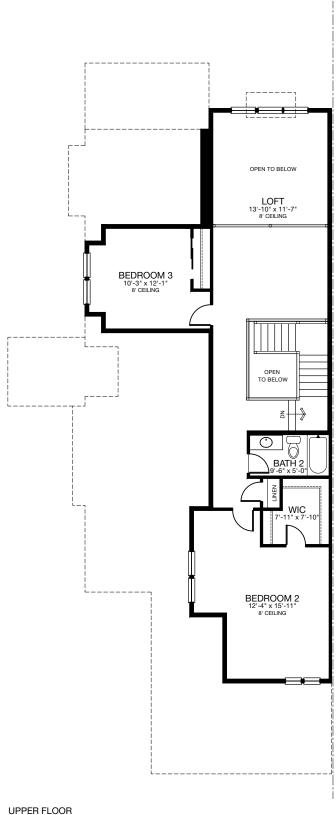

#### Ashley - Upper Floor

2634 SQ. FT. | MAIN: 1719 | UPPER: 915 | BASEMENT: 1612 | GARAGE: 480