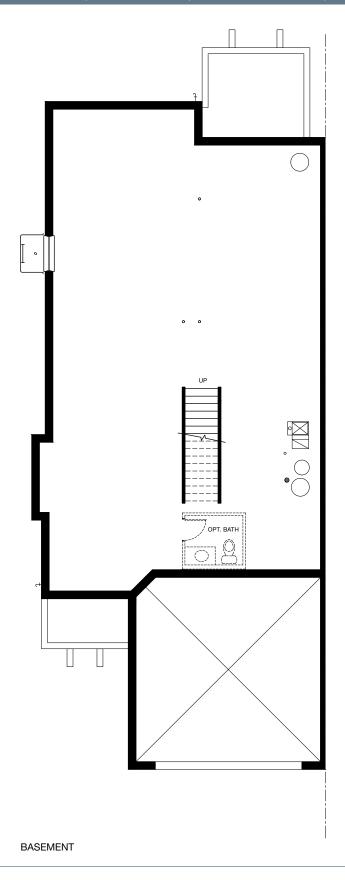

### DORCHESTER-BASEMENT

2708 SQ. FT. | MAIN: 1624 | UPPER: 1084 | BASEMENT: 1513 | GARAGE: 444