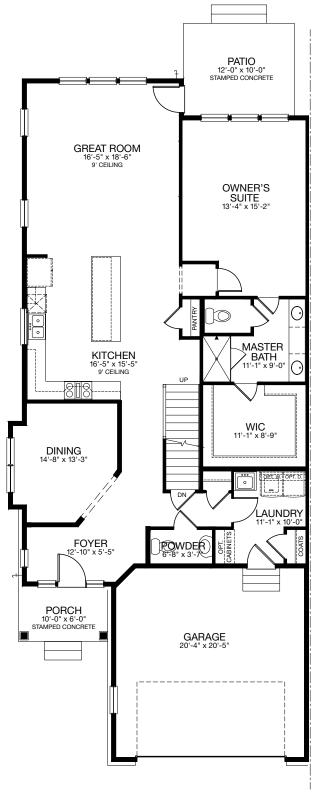

#### DORCHESTER-MAIN FLOOR

2708 SQ. FT. | MAIN: 1624 | UPPER: 1084 | BASEMENT: 1513 | GARAGE: 444

MAIN FLOOR