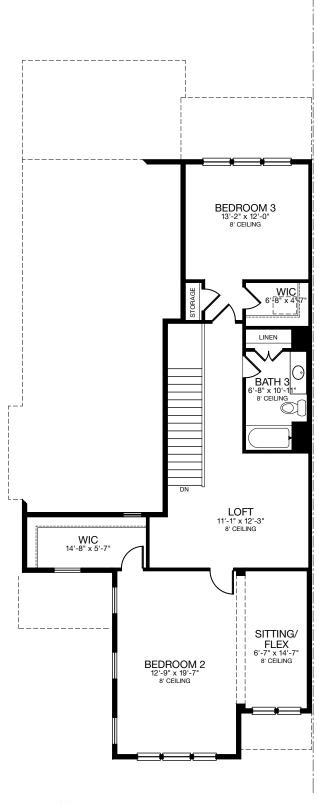

### DORCHESTER-UPPER FLOOR

2708 SQ. FT. | MAIN: 1624 | UPPER: 1084 | BASEMENT: 1513 | GARAGE: 444

**UPPER FLOOR** 