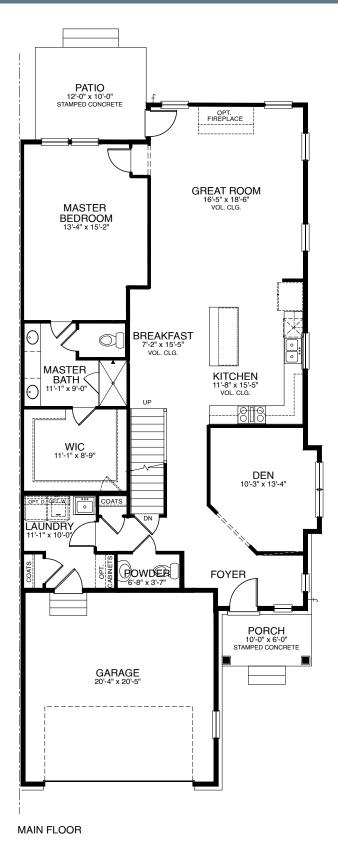

## CARLYLE - MAIN FLOOR

2708 SQ. FT. | MAIN: 1624 | UPPER: 1084 | BASEMENT: 1513 | GARAGE: 444

#### CARLYLE - UPPER FLOOR

2708 SQ. FT. | MAIN: 1624 | UPPER: 1084 | BASEMENT: 1513 | GARAGE: 444

Plans

Plans, materials, prices and specifications are based on availability and are subject to change without notice. Architectural, structural and other revisions may be made as are deemed necessary by the developer, builder, architect or as may be required by law. Images are used for illustrative purposes only and may reflect available upgrades over standard specifications. NOTE: Window placement is determined by elevation style.