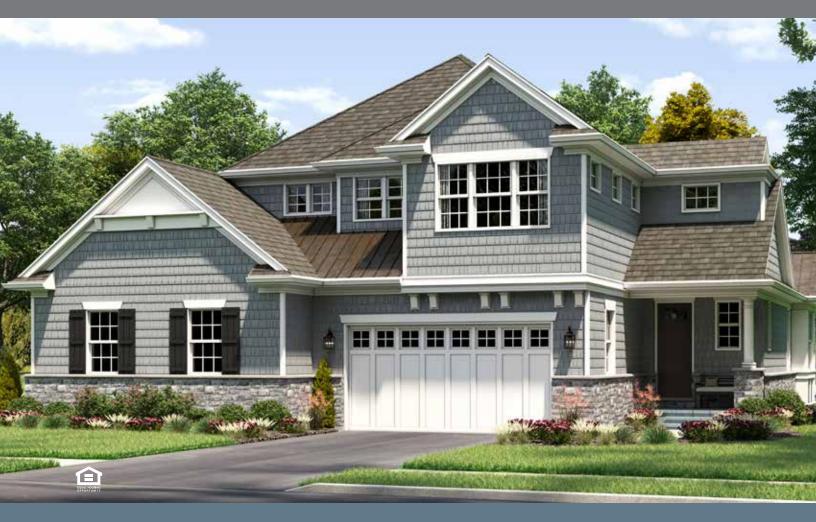

necessary by the developer, builder, architect or as may be required by law. Images are used for illustrative purposes only and may reflect available upgrades over standard specifications. NOTE: Window placement is determined by elevation style.

### CARLYLE - BASEMENT

2708 SQ. FT. | MAIN: 1624 | UPPER: 1084 | BASEMENT: 1513 | GARAGE: 444





#### Edward R. James Companies

Hinsdale Meadows a beautiful low maintenance lifestyle community from an award winning developer, Edward R. James Companies. Offering 21 Single Family Cluster Homes and 42 Duplex Villas with first floor masters, superior selections, well-appointed bath, luxurious kitchens and much more. Close to downtown Hinsdale shopping, metra train, access to the highway and private entrance to Katherine Legge Park.



# CARLYLE