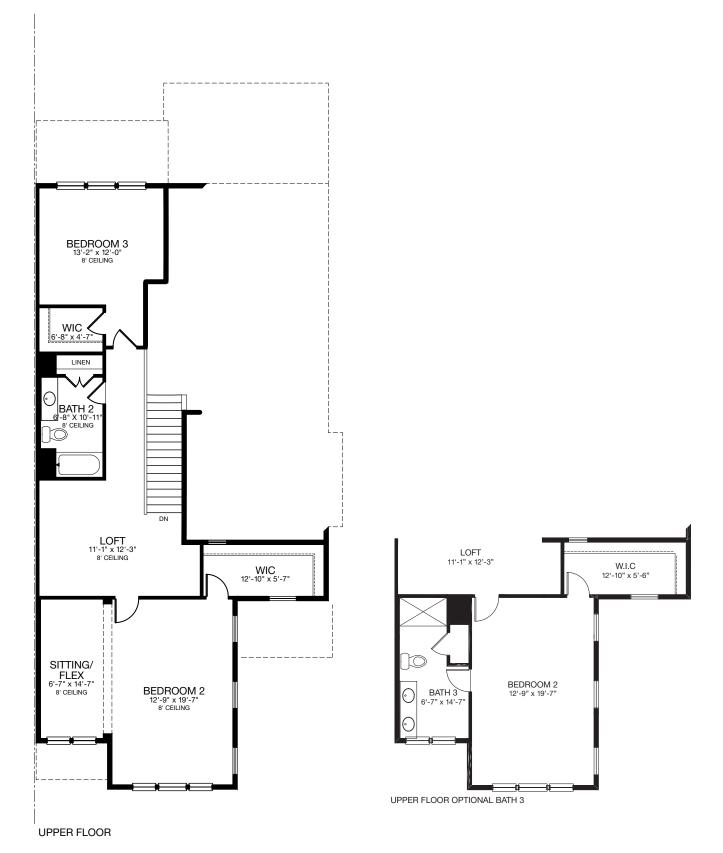

#### CARLYLE - UPPER FLOOR

2708 SQ. FT. | MAIN: 1624 | UPPER: 1084 | BASEMENT: 1513 | GARAGE: 444

Plans

Plans, materials, prices and specifications are based on availability and are subject to change without notice. Architectural, structural and other revisions may be made as are deemed necessary by the developer, builder, architect or as may be required by law. Images are used for illustrative purposes only and may reflect available upgrades over standard specifications. NOTE: Window placement is determined by elevation style.