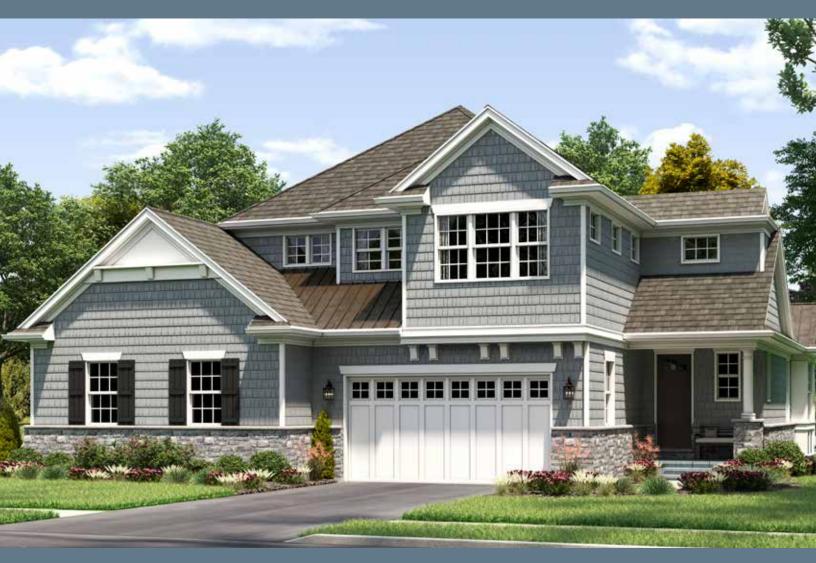

#### EDWARD R. JAMES COMPANIES Exceptional Homes ... Exceptional Places

## CARLYLE - MAIN FLOOR

2708 SQ. FT. | MAIN: 1624 | UPPER: 1084 | BASEMENT: 1513 | GARAGE: 444





#### CARLYLE - UPPER FLOOR

2708 SQ. FT. | MAIN: 1624 | UPPER: 1084 | BASEMENT: 1513 | GARAGE: 444



UPPER FLOOR



Plans, materials, prices and specifications are based on availability and are subject to change without notice. Architectural, structural and other revisions may be made as are deemed necessary by the developer, builder, architect or as may be required by law. Images are used for illustrative purposes only and may reflect available upgrades over standard specifications. NOTE: Window placement is determined by elevation style.

### CARLYLE - BASEMENT

2708 SQ. FT. | MAIN: 1624 | UPPER: 1084 | BASEMENT: