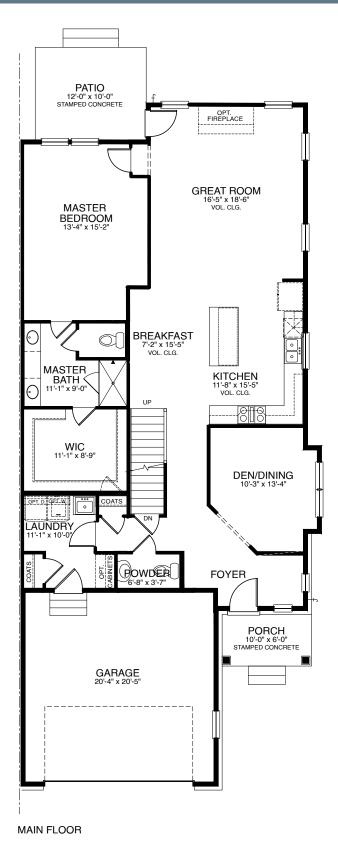

## CARLYLE - MAIN FLOOR

2708 SQ. FT. | MAIN: 1624 | UPPER: 1084 | BASEMENT: 1513 | GARAGE: 444