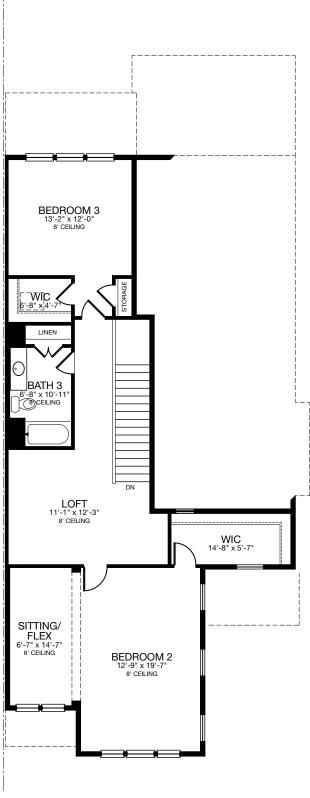

#### CARLYLE - UPPER FLOOR

2708 SQ. FT. | MAIN: 1624 | UPPER: 1084 | BASEMENT: 1513 | GARAGE: 444

UPPER FLOOR

Plans, materials, prices and specifications are based on availability and are subject to change without notice. Architectural, structural and other revisions may be made as are deemed necessary by the developer, builder, architect or as may be required by law. Images are used for illustrative purposes only and may reflect available upgrades over standard specifications. NOTE: Window placement is determined by elevation style.