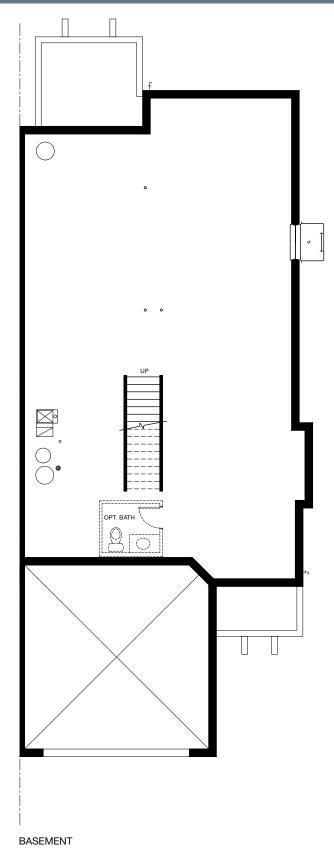

### CARLYLE - BASEMENT

2708 SQ. FT. | MAIN: 1624 | UPPER: 1084 | BASEMENT: 1513 | GARAGE: 444