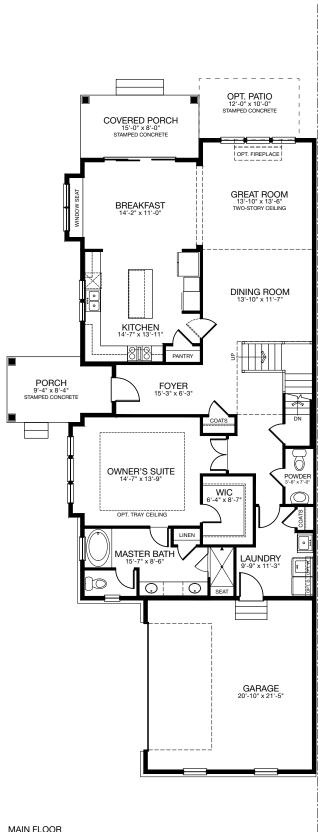

### Ashley-Main Floor

2634 SQ. FT. | MAIN: 1719 | UPPER: 915 | BASEMENT: 1612 | GARAGE: 480