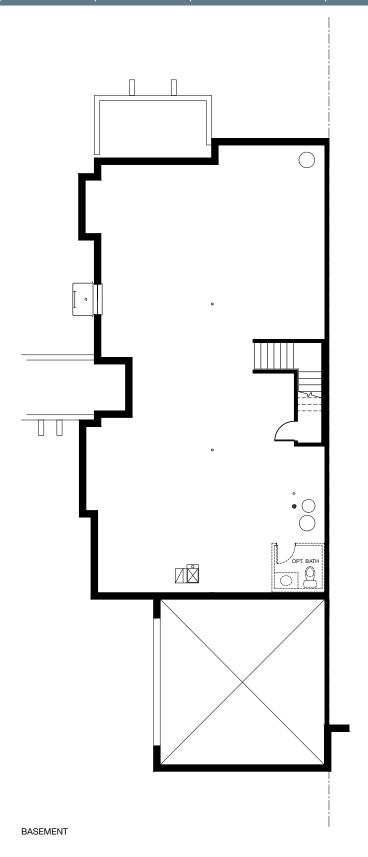

#### ASHLEY-BASEMENT

2634 SQ. FT. | MAIN: 1719 | UPPER: 915 | BASEMENT: 1612 | GARAGE: 480