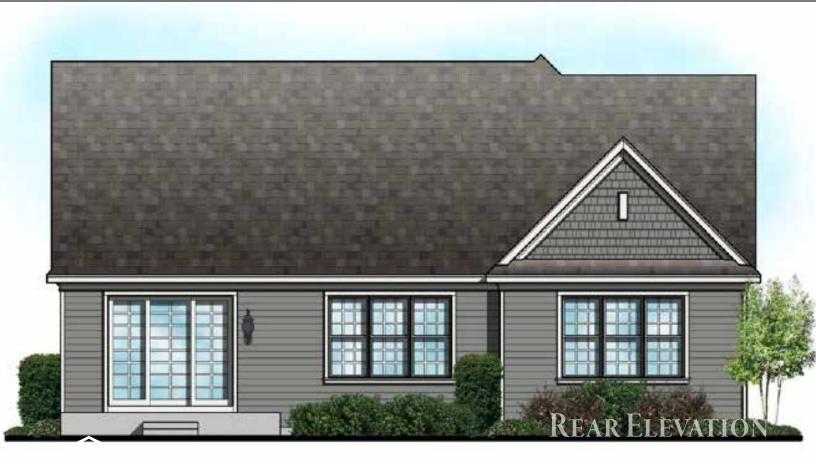

## Wellington Ranch Shingle - Main Floor

MAIN: 2554 | BASEMENT: 2380 | GARAGE: 454

Plans, materials, prices and specifications are based on availability and are subject to change without notice. Architectural, structural and other revisions may be made as are deemed necessary by the developer, builder, architect or as may be required by law. Images are used for illustrative purposes only and may reflect available upgrades over standard specifications. NOTE: Window placement is determined by elevation style.