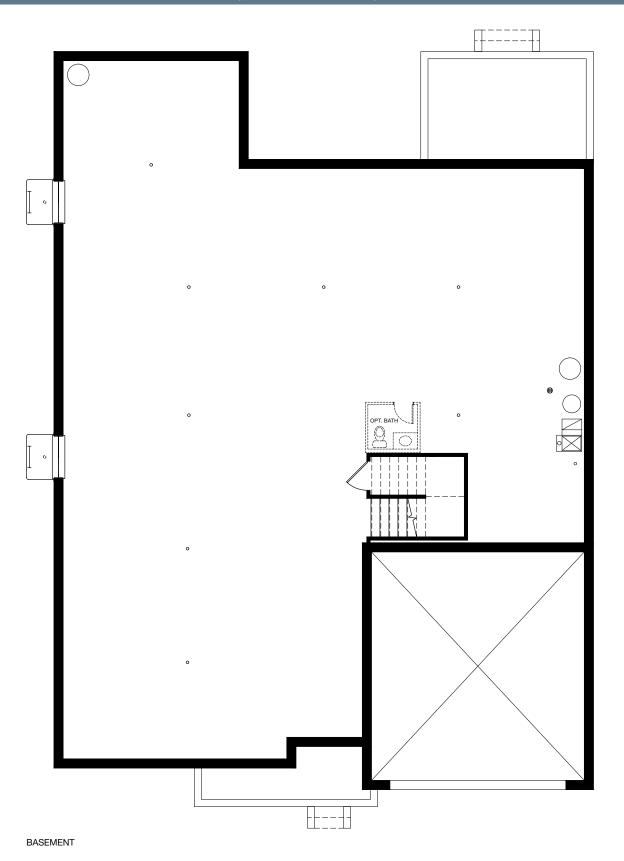

### Wellington Ranch Shingle - Basement

MAIN: 2554 | BASEMENT: 2380 | GARAGE: 454

Plans, materials, prices and specifications are based on availability and are subject to change without notice. Architectural, structural and other revisions may be made as are deemed necessary by the developer, builder, architect or as may be required by law. Images are used for illustrative purposes only and may reflect available upgrades over standard specifications. NOTE: Window placement is determined by elevation style.