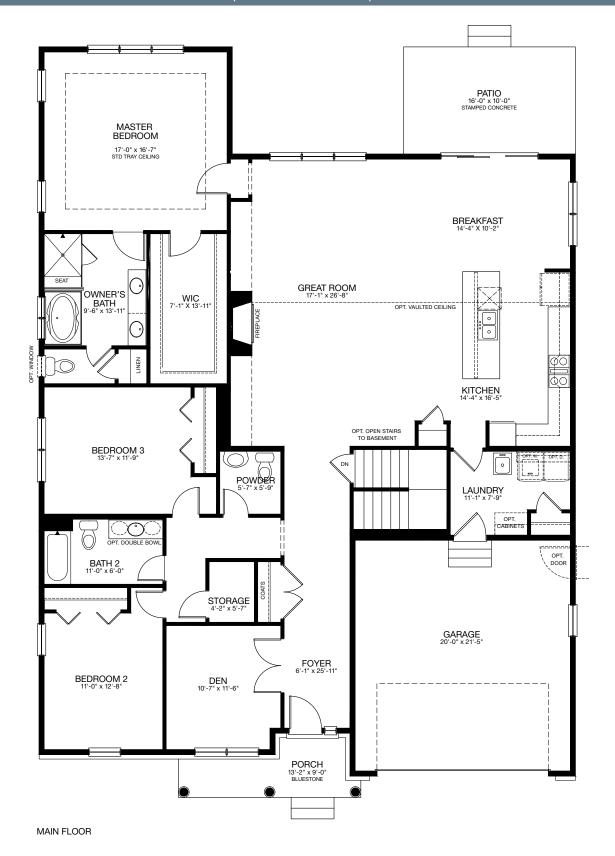

## Wellington Ranch Shingle - Main Floor

MAIN: 2554 | BASEMENT: 2380 | GARAGE: 454

Plans, materials, prices and specifications are based on availability and are subject to change without notice. Architectural, structural and other revisions may be made as are deemed necessary by the developer, builder, architect or as may be required by law. Images are used for illustrative purposes only and may reflect available upgrades over standard specifications. NOTE: Window placement is determined by elevation style.