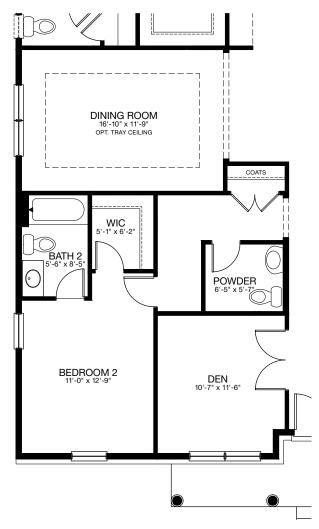

### Wellington Ranch Shingle - Main Floor

MAIN: 2554 | BASEMENT: 2380 | GARAGE: 454

OPTIONAL DINING ROOM / BED 2 SUITE

Plans, materials, prices and specifications are based on availability and are subject to change without notice. Architectural, structural and other revisions may be made as are deemed necessary by the developer, builder, architect or as may be required by law. Images are used for illustrative purposes only and may reflect available upgrades over standard specifications. NOTE: Window placement is determined by elevation style.