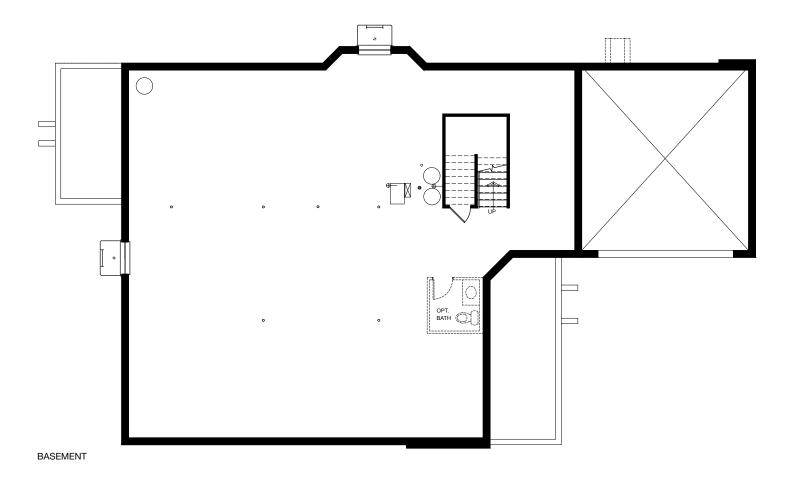

### Woodbridge Shingle - Basement

3665 SQ. FT. | MAIN: 2313 | UPPER: 1352 | BASEMENT: 2160 | GARAGE: 472