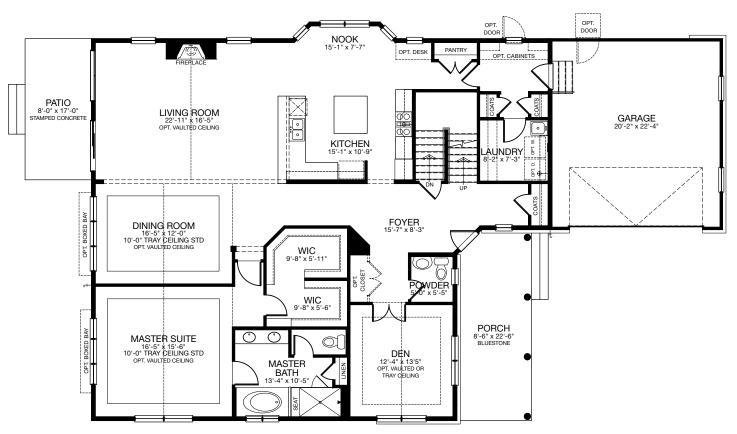

#### Woodbridge Shingle - Main Floor

3665 SQ. FT. | MAIN: 2313 | UPPER: 1352 | BASEMENT: 2160 | GARAGE: 472

MAIN FLOOR SHINGLE