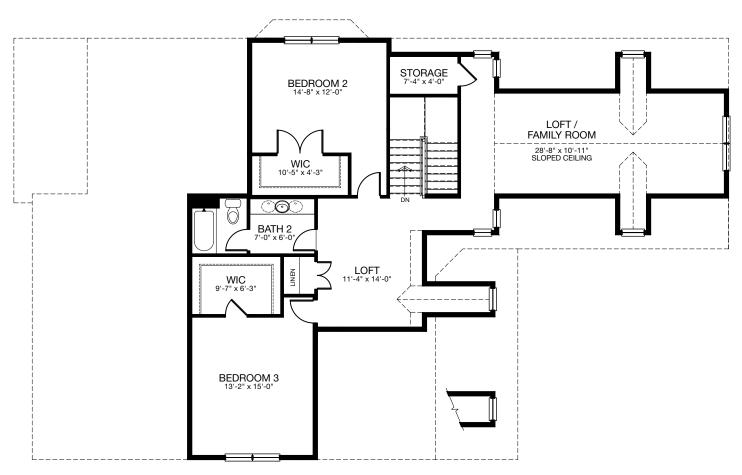

### Woodbridge Shingle - Upper Floor

3665 SQ. FT. | MAIN: 2313 | UPPER: 1352 | BASEMENT: 2160 | GARAGE: 472

UPPER FLOOR SHINGLE