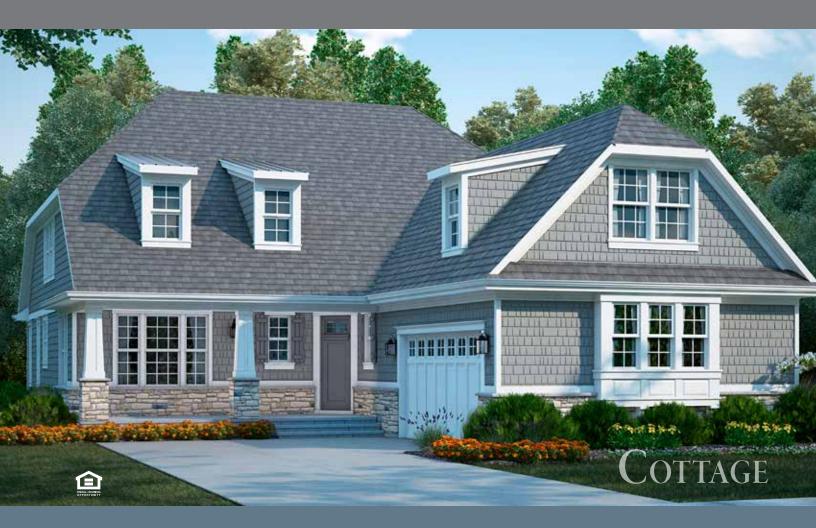

# WOODBRIDGE

#### Woodbridge Shingle - Main Floor

3665 SQ. FT. | MAIN: 2313 | UPPER: 1352 | BASEMENT: 2160 | GARAGE: 472

MAIN FLOOR SHINGLE

### Woodbridge Shingle - Upper Floor

3665 SQ. FT. | MAIN: 2313 | UPPER: 1352 | BASEMENT: 2160 | GARAGE: 472

UPPER FLOOR SHINGLE

### Woodbridge Shingle - Basement

3665 SQ. FT. | MAIN: 2313 | UPPER: 1352 | BASEMENT: 2160 | GARAGE: 472

## WOODBRIDGE