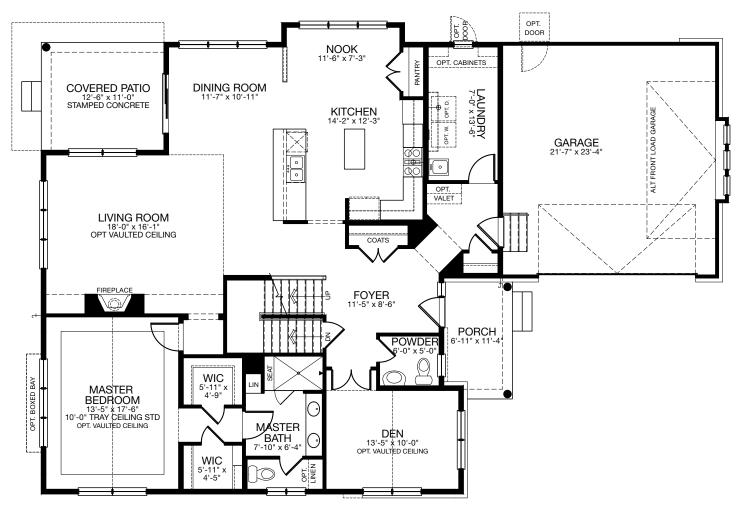

#### RIDGEFIELD SHINGLE-MAIN FLOOR

3040 SQ. FT. | MAIN: 1940 | UPPER: 1100 | BASEMENT: 1803 | GARAGE: 528

MAIN FLOOR SHINGLE