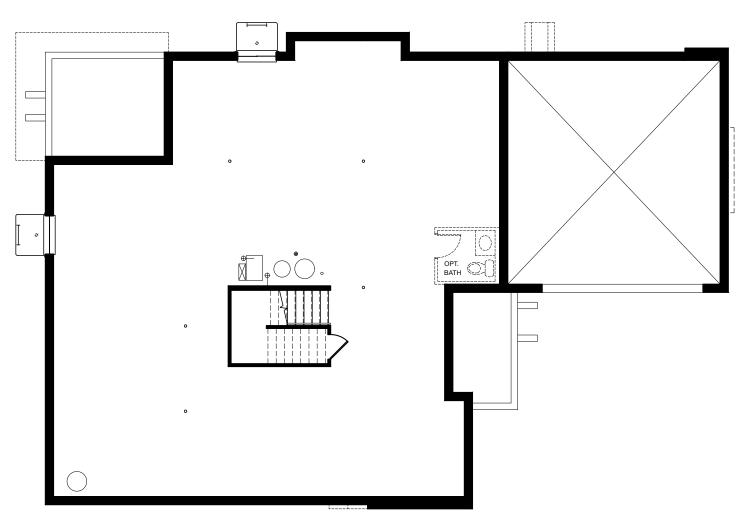

### RIDGEFIELD SHINGLE-BASEMENT

3040 SQ. FT. | MAIN: 1940 | UPPER: 1100 | BASEMENT: 1803 | GARAGE: 528

**BASEMENT** 