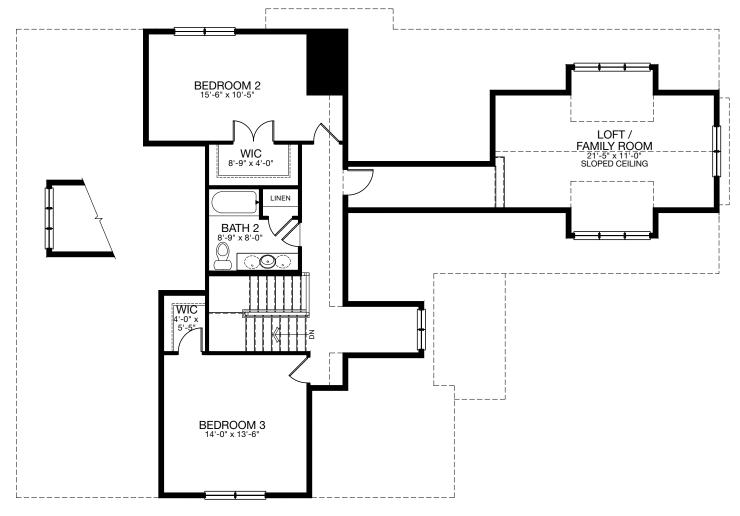

### RIDGEFIELD SHINGLE - UPPER FLOOR

3040 SQ. FT. | MAIN: 1940 | UPPER: 1100 | BASEMENT: 1803 | GARAGE: 528

**UPPER FLOOR SHINGLE** 