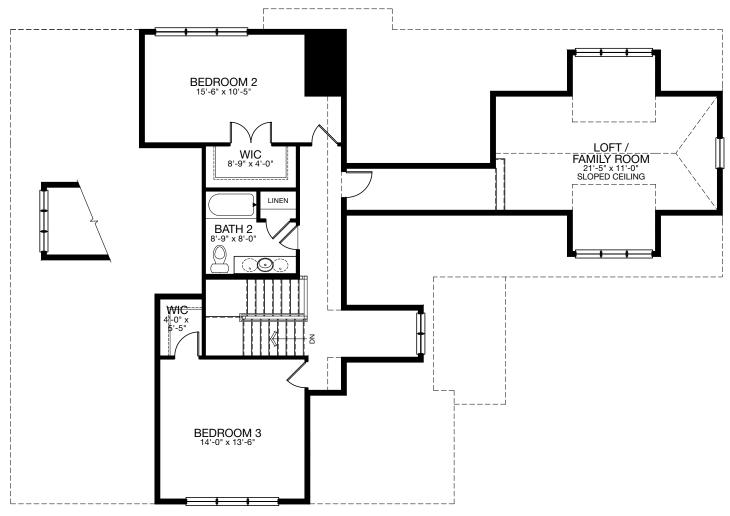

### RIDGEFIELD COTTAGE - UPPER FLOOR

3067 SQ. FT. | MAIN: 1940 | UPPER: 1127 | BASEMENT: 1940 | GARAGE: 528

UPPER FLOOR COTTAGE