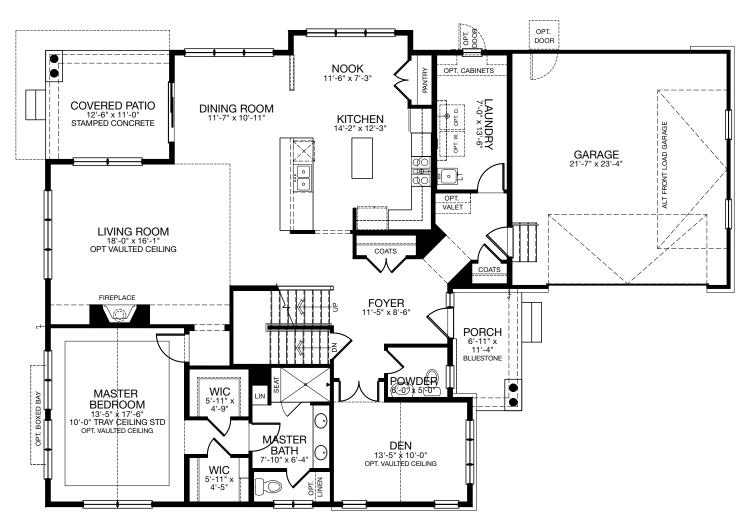

#### RIDGEFIELD COTTAGE - MAIN FLOOR

3067 SQ. FT. | MAIN: 1940 | UPPER: 1127 | BASEMENT: 1940 | GARAGE: 528

MAIN FLOOR COTTAGE