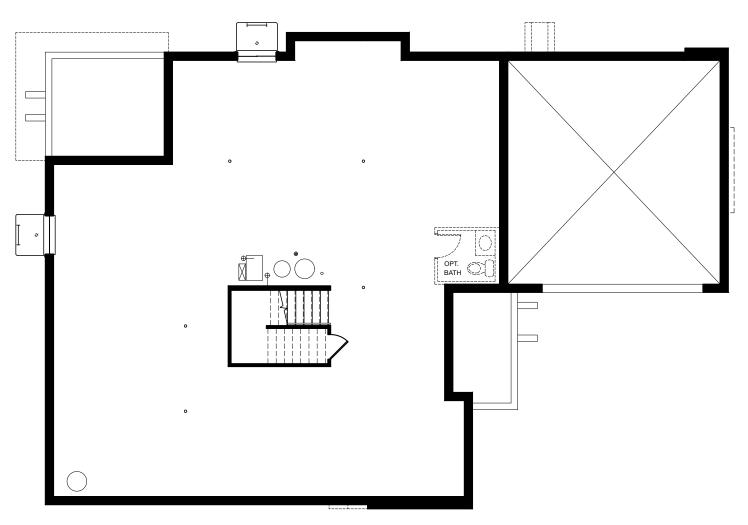

### RIDGEFIELD COTTAGE - BASEMENT

3067 SQ. FT. | MAIN: 1940 | UPPER: 1127 | BASEMENT: 1940 | GARAGE: 528

**BASEMENT** 