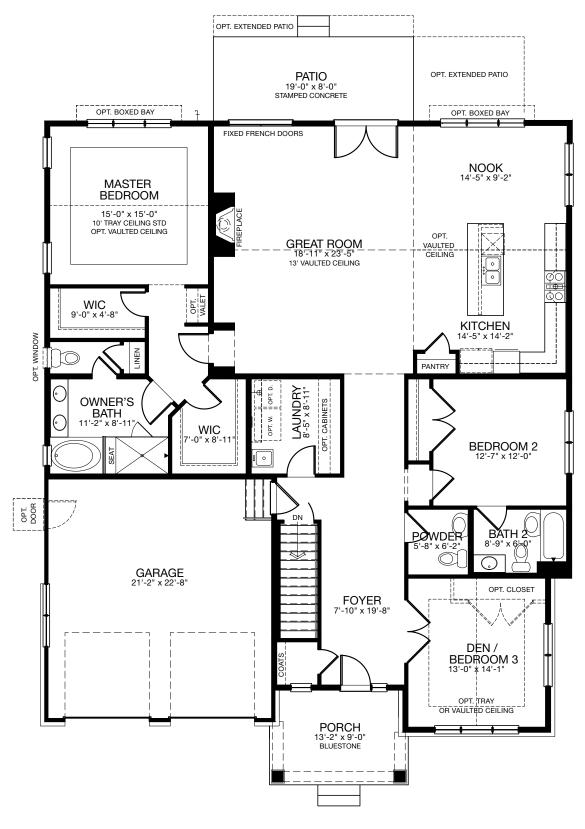

### Hampton Ranch Shingle-Main Floor

#### MAIN: 2264 | BASEMENT: 2152 | GARAGE: 497

MAIN FLOOR SHINGLE