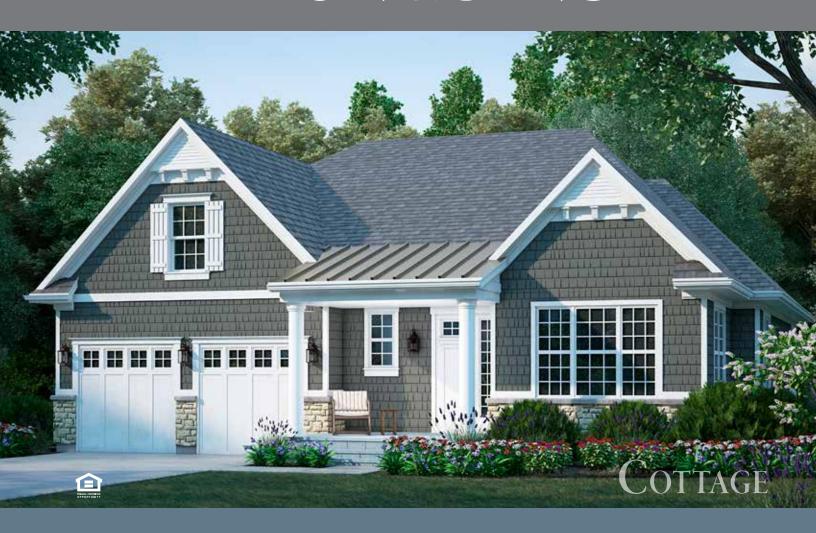

## HAMPTON RANCH

### Hampton Ranch Shingle-Main Floor

#### MAIN: 2264 | BASEMENT: 2152 | GARAGE: 497

MAIN FLOOR SHINGLE