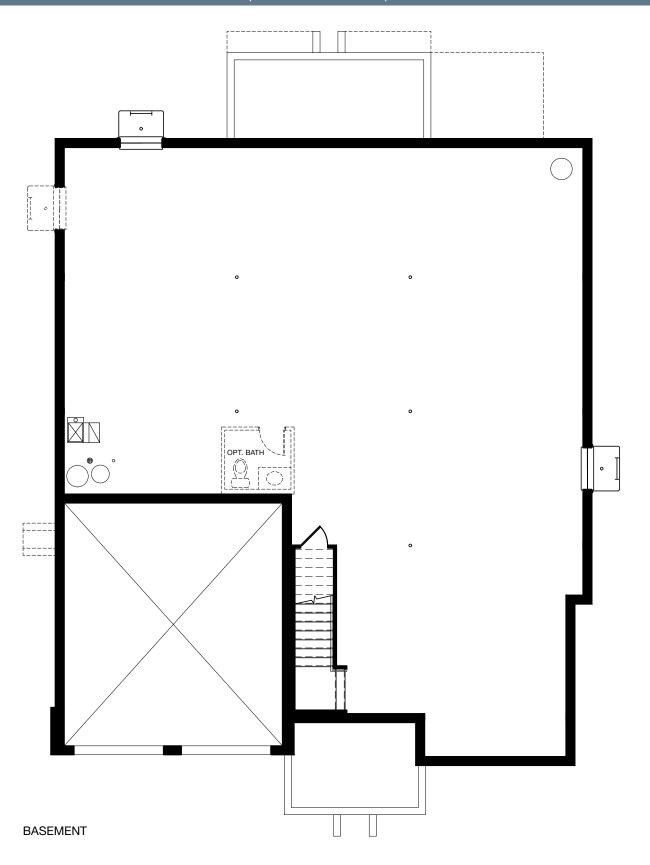

## HAMPTON RANCH



### Hampton Ranch Shingle-Main Floor

#### MAIN: 2264 | BASEMENT: 2152 | GARAGE: 497



MAIN FLOOR SHINGLE



### HAMPTON RANCH SHINGLE-BASEMENT

MAIN: 2264 | BASEMENT: 2152 | GARAGE: 497





#### EDWARD R. JAMES COMPANIES

Hinsdale Meadows a beautiful low maintenance lifestyle community from an award winning developer, Edward R. James Companies. Offering 21 Single Family Cluster Homes and 42 Duplex Villas with first floor masters, superior selections, well-appointed bath, luxurious kitchens and much more. Close to downtown Hinsdale shopping, metra train, access to the highway and private entrance to Katherine Legge Park.







# HAMPTON RANCH