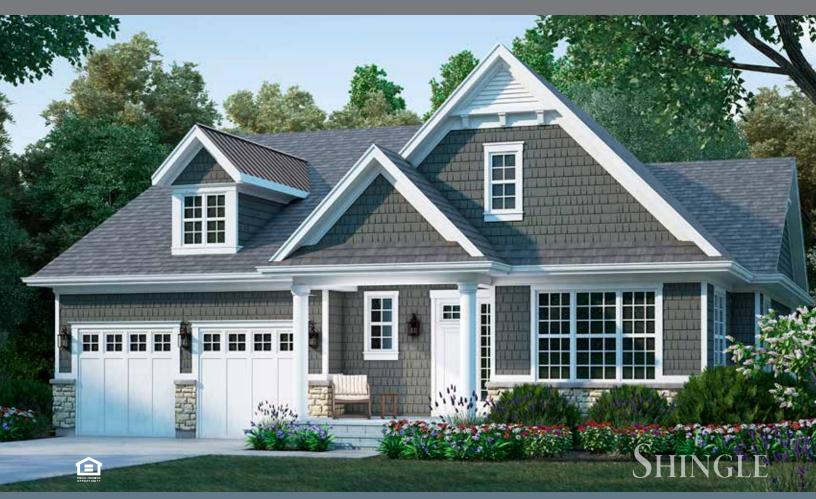

# HAMPTON RANCH

### HAMPTON RANCH COTTAGE - MAIN FLOOR

MAIN: 2264 | BASEMENT: 2152 | GARAGE: 497

### HAMPTON RANCH COTTAGE - BASEMENT

MAIN: 2264 | BASEMENT: 2152 | GARAGE: 497

Plans, materials, prices and specifications are based on availability and are subject to change without notice. Architectural, structural and other revisions may be made as are deemed necessary by the developer, builder, architect or as may be required by law. Images are used for illustrative purposes only and may reflect available upgrades over standard specifications. NOTE: Window placement is determined by elevation style.