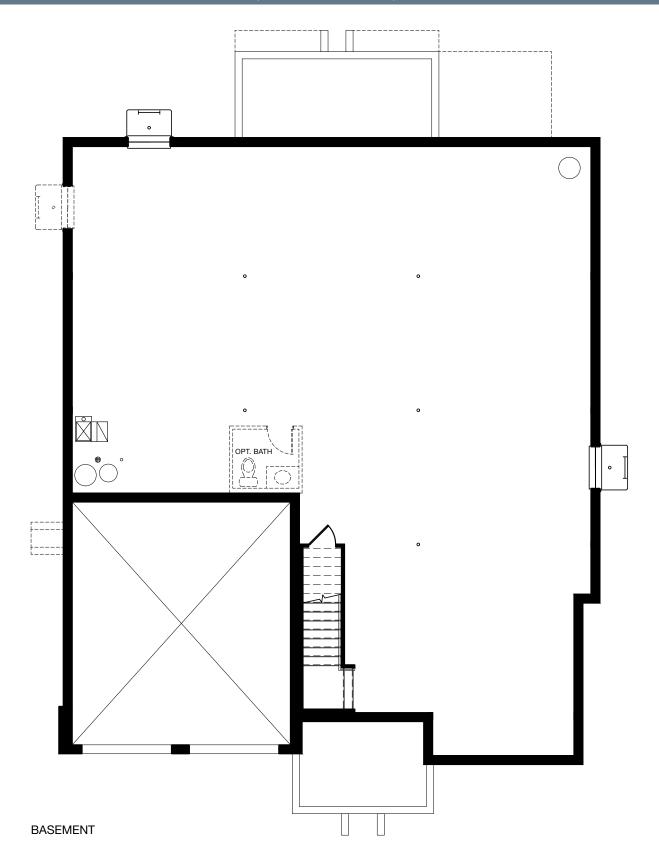

### HAMPTON RANCH COTTAGE - BASEMENT

MAIN: 2264 | BASEMENT: 2152 | GARAGE: 497

Plans, materials, prices and specifications are based on availability and are subject to change without notice. Architectural, structural and other revisions may be made as are deemed necessary by the developer, builder, architect or as may be required by law. Images are used for illustrative purposes only and may reflect available upgrades over standard specifications. NOTE: Window placement is determined by elevation style.