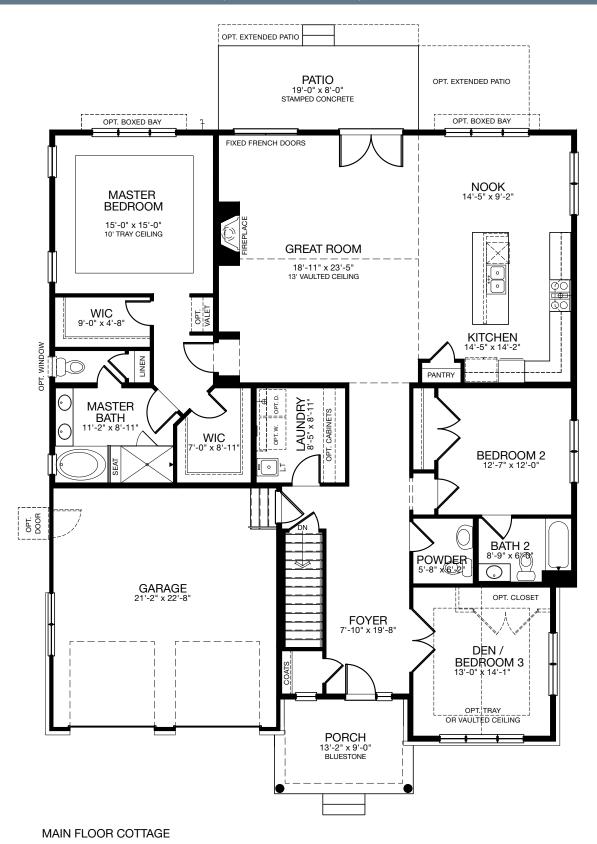

### HAMPTON RANCH COTTAGE - MAIN FLOOR

MAIN: 2264 | BASEMENT: 2152 | GARAGE: 497