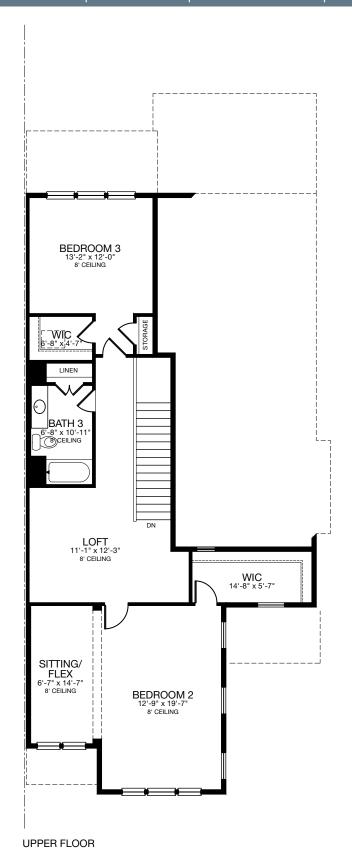

#### Carlyle - Upper Floor

2708 SQ. FT. | MAIN: 1624 | UPPER: 1084 | BASEMENT: 1513 | GARAGE: 444