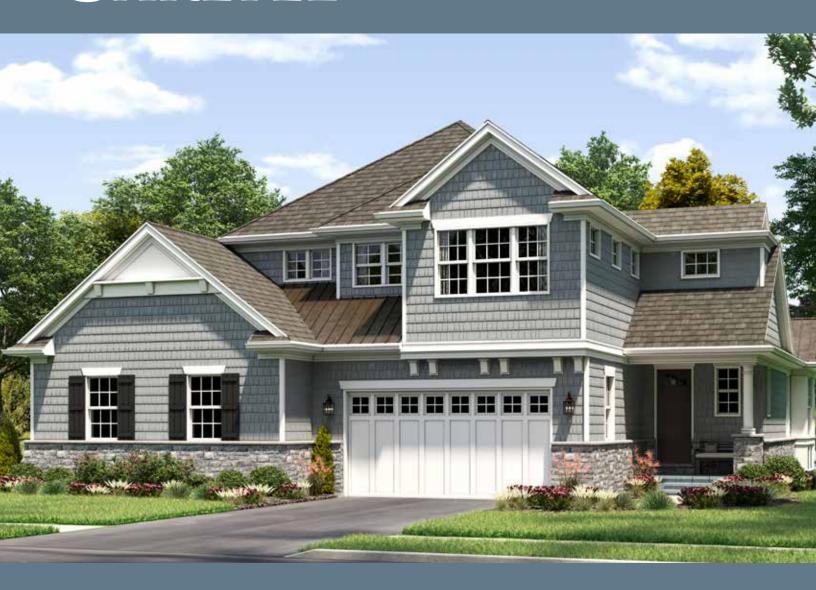

#### Carlyle-Main Floor

2708 SQ. FT. | MAIN: 1624 | UPPER: 1084 | BASEMENT: 1513 | GARAGE: 444