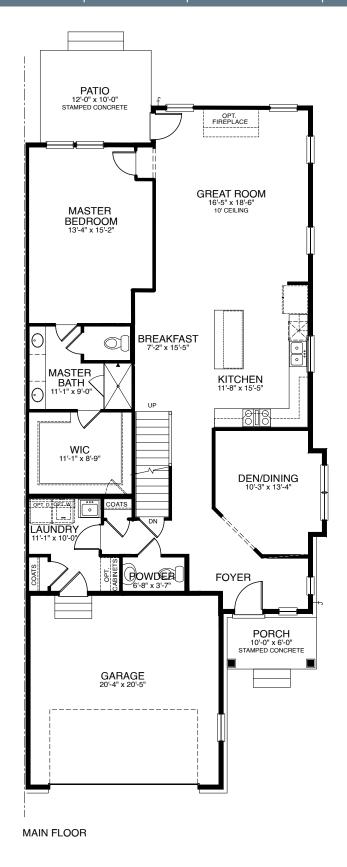

#### Carlyle-Main Floor

2708 SQ. FT. | MAIN: 1624 | UPPER: 1084 | BASEMENT: 1513 | GARAGE: 444