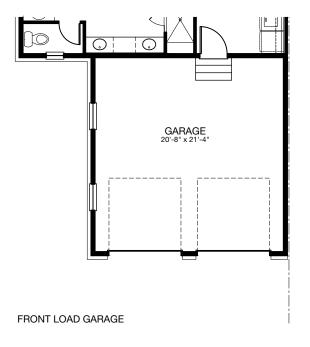

#### ASHLEY-BASEMENT

2634 SQ. FT. | MAIN: 1719 | UPPER: 915 | BASEMENT: 1612 | GARAGE: 480