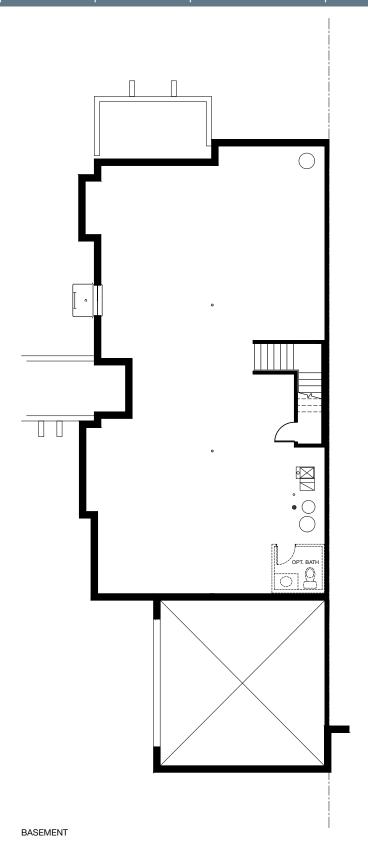

#### ASHLEY-BASEMENT

2634 SQ. FT. | MAIN: 1719 | UPPER: 915 | BASEMENT: 1612 | GARAGE: 480