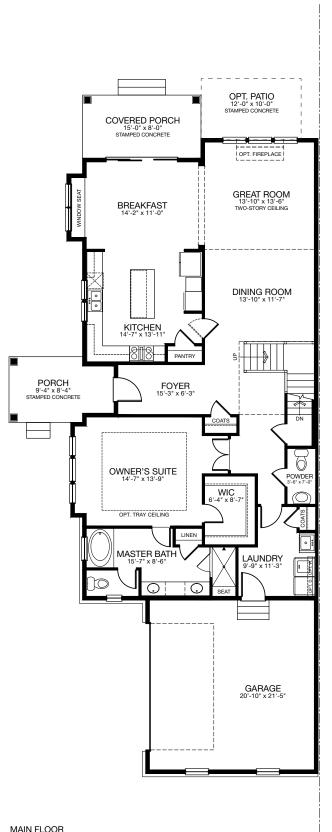

### Ashley-Main Floor

2634 SQ. FT. | MAIN: 1719 | UPPER: 915 | BASEMENT: 1612 | GARAGE: 480