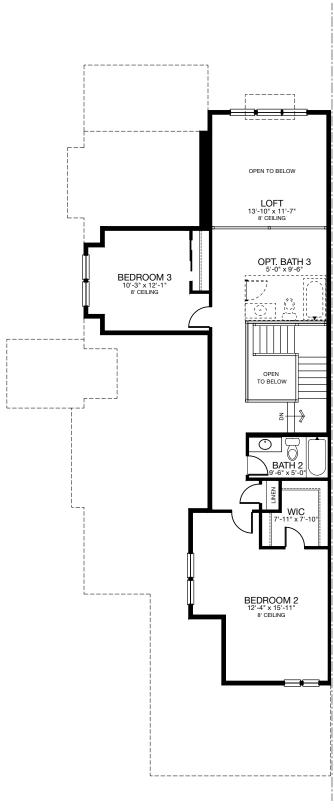

#### Ashley - Upper Floor

2634 SQ. FT. | MAIN: 1719 | UPPER: 915 | BASEMENT: 1612 | GARAGE: 480

UPPER FLOOR