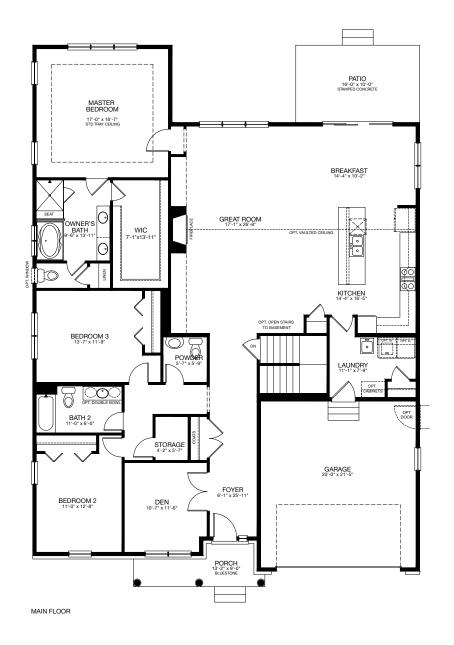

#### Wellington Main Floor

Main Floor2576Basement2383Garage454

Plan, materials, prices and specifications are based on availability and subject to change without notice. Architectural, structural and other revisions may be made as are deemed necessary by the developer, builder, architect or as may be required by law. Images used for illustrative purposes only. ALL DIMENSIONS ARE APPROXIMATE. NOTE: Window placement determined by elevation style. Floor plans depict standard elevation only. Window well locations subject to change.