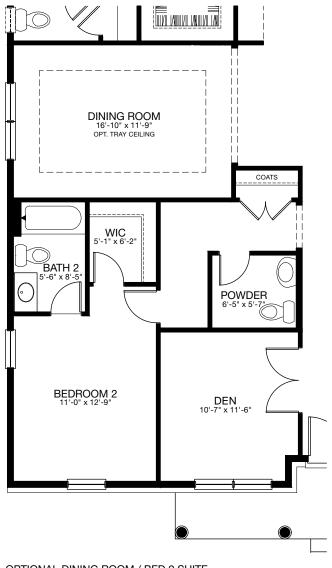

# Wellington Shingle



#### Wellington Main Floor









Main Floor2576Basement2383Garage454

Plan, materials, prices and specifications are based on availability and subject to change without notice. Architectural, structural and other revisions may be made as are deemed necessary by the developer, builder, architect or as may be required by law. Images used for illustrative purposes only. ALL DIMENSIONS ARE APPROXIMATE. NOTE: Window placement determined by elevation style. Floor plans depict standard elevation only. Window well locations subject to change.

#### Wellington Lower Floor







### ANETS WOODS

## Wellington Shingle