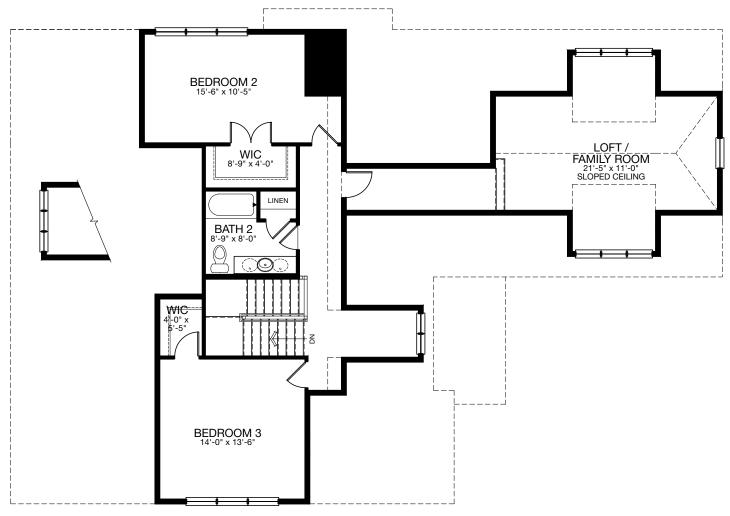

#### RIDGEFIELD COTTAGE - UPPER FLOOR

3067 SQ. FT. | MAIN: 1940 | UPPER: 1127 | BASEMENT: 1940 | GARAGE: 528

UPPER FLOOR COTTAGE

#### RIDGEFIELD COTTAGE - UPPER FLOOR

3067 SQ. FT. | MAIN: 1940 | UPPER: 1127 | BASEMENT: 1940 | GARAGE: 528

OPTIONAL UPPER FLOOR BATH 3 (+98 SQ. FT.)

OPTIONAL UPPER FLOOR BATH 4 (+37 SQ. FT.)