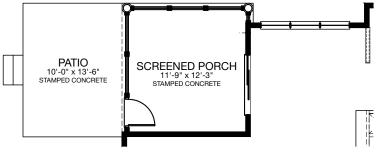

#### RIDGEFIELD COTTAGE - MAIN FLOOR

3067 SQ. FT. | MAIN: 1940 | UPPER: 1127 | BASEMENT: 1940 | GARAGE: 528

OPTIONAL EXTENDED LIVING ROOM (+138 SQ. FT.)

OWNER'S BATH

**OPTIONAL SCREEN PORCH** 

OPTIONAL SUNROOM (+164 SQ. FT.)