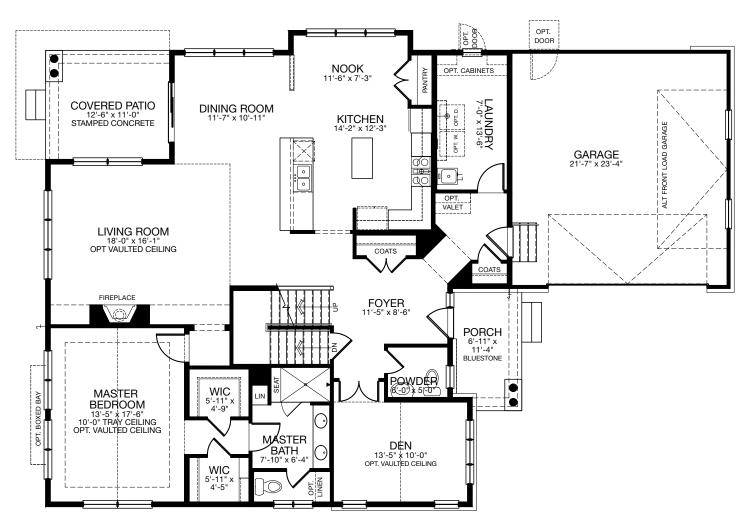

#### RIDGEFIELD COTTAGE - MAIN FLOOR

3067 SQ. FT. | MAIN: 1940 | UPPER: 1127 | BASEMENT: 1940 | GARAGE: 528

MAIN FLOOR COTTAGE

#### RIDGEFIELD COTTAGE - MAIN FLOOR

3067 SQ. FT. | MAIN: 1940 | UPPER: 1127 | BASEMENT: 1940 | GARAGE: 528

OPTIONAL EXTENDED LIVING ROOM (+138 SQ. FT.)

OWNER'S BATH

**OPTIONAL SCREEN PORCH** 

OPTIONAL SUNROOM (+164 SQ. FT.)

OPTIONAL ALTERNATE LAUNDRY/DESK