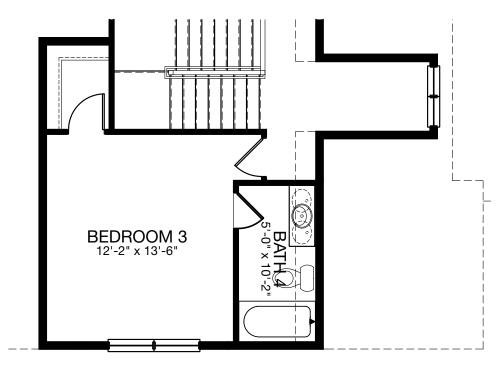

#### RIDGEFIELD COTTAGE - UPPER FLOOR

3067 SQ. FT. | MAIN: 1940 | UPPER: 1127 | BASEMENT: 1940 | GARAGE: 528

UPPER FLOOR COTTAGE

#### RIDGEFIELD COTTAGE - UPPER FLOOR

3067 SQ. FT. | MAIN: 1940 | UPPER: 1127 | BASEMENT: 1940 | GARAGE: 528

OPTIONAL UPPER FLOOR BATH 3 (+98 SQ. FT.)

OPTIONAL UPPER FLOOR BATH 4 (+37 SQ. FT.)