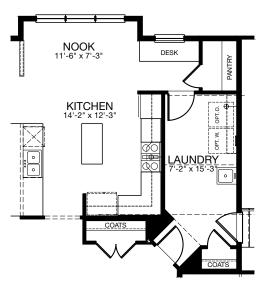

# RIDGEFIELD



#### RIDGEFIELD COTTAGE - MAIN FLOOR

3067 SQ. FT. | MAIN: 1940 | UPPER: 1127 | BASEMENT: 1940 | GARAGE: 528



MAIN FLOOR COTTAGE

#### RIDGEFIELD COTTAGE - MAIN FLOOR

3067 SQ. FT. | MAIN: 1940 | UPPER: 1127 | BASEMENT: 1940 | GARAGE: 528



OPTIONAL EXTENDED LIVING ROOM (+138 SQ. FT.)



OWNER'S BATH



**OPTIONAL SCREEN PORCH** 



OPTIONAL SUNROOM (+164 SQ. FT.)



OPTIONAL ALTERNATE LAUNDRY/DESK

#### RIDGEFIELD COTTAGE - UPPER FLOOR

3067 SQ. FT. | MAIN: 1940 | UPPER: 1127 | BASEMENT: 1940 | GARAGE: 528



UPPER FLOOR COTTAGE



#### RIDGEFIELD COTTAGE - UPPER FLOOR

3067 SQ. FT. | MAIN: 1940 | UPPER: 1127 | BASEMENT: 1940 | GARAGE: 528



OPTIONAL UPPER FLOOR BATH 3 (+98 SQ. FT.)



OPTIONAL UPPER FLOOR BATH 4 (+37 SQ. FT.)



#### RIDGEFIELD COTTAGE - BASEMENT

3067 SQ. FT. | MAIN: 1940 | UPPER: 1127 | BASEMENT: 1940 | GARAGE: 528



**BASEMENT** 



### RIDGEFIELD COTTAGE - BASEMENT

3067 SQ. FT. | MAIN: 1940 | UPPER: 1127 | BASEMENT: 1940 | GARAGE: 528



OPTIONAL OWNER'S SUITE BAY (+13 SQ. FT.)



OPTIONAL EXTENDED LIVING ROOM (+128 SQ. FT.)



OPTIONAL SUNROOM (+151 SQ. FT.)



#### EDWARD R. JAMES COMPANIES

Development is more than bricks