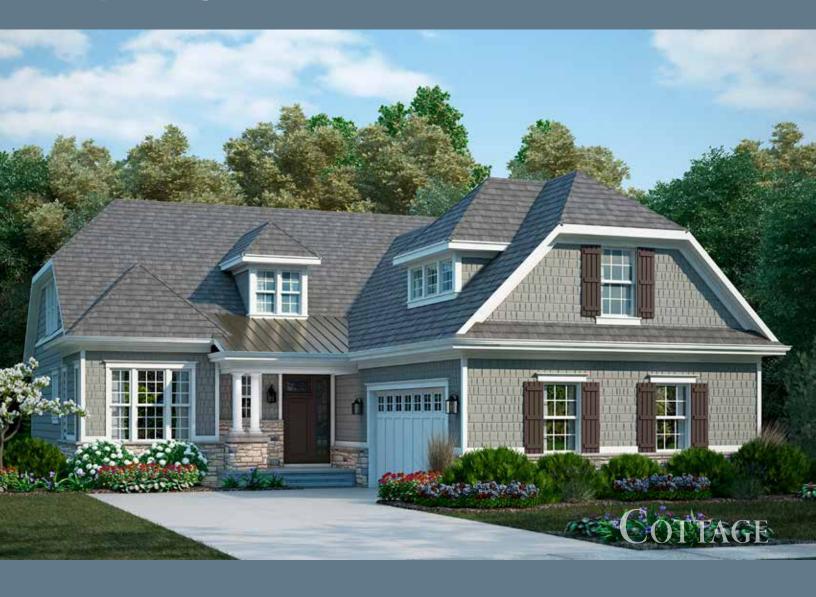

# RIDGEFIELD



#### RIDGEFIELD COTTAGE - MAIN FLOOR

3067 SQ. FT. | MAIN: 1940 | UPPER: 1127 | BASEMENT: 1940 | GARAGE: 528



MAIN FLOOR COTTAGE

#### RIDGEFIELD COTTAGE - MAIN FLOOR

3067 SQ. FT. | MAIN: 1940 | UPPER: 1127 | BASEMENT: 1940 | GARAGE: 528



OPTIONAL EXTENDED LIVING ROOM (+138 SQ. FT.)



OWNER'S BATH



**OPTIONAL SCREEN PORCH** 



OPTIONAL SUNROOM (+164 SQ. FT.)



OPTIONAL ALTERNATE LAUNDRY/DESK

#### RIDGEFIELD COTTAGE - UPPER FLOOR

3067 SQ. FT. | MAIN: 1940 | UPPER: 1127 | BASEMENT: 1940 | GARAGE: 528



UPPER FLOOR COTTAGE



#### RIDGEFIELD COTTAGE - UPPER FLOOR

3067 SQ. FT. | MAIN: 1940 | UPPER: 1127 | BASEMENT: 1940 | GARAGE: 528



OPTIONAL UPPER FLOOR BATH 3 (+98 SQ. FT.)



OPTIONAL UPPER FLOOR BATH 4 (+37 SQ. FT.)



#### RIDGEFIELD COTTAGE - BASEMENT

3067 SQ. FT. | MA