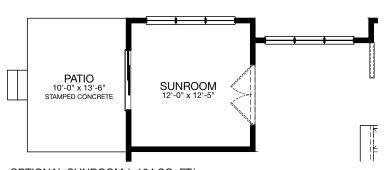

#### RIDGEFIELD COTTAGE - MAIN FLOOR

3067 SQ. FT. | MAIN: 1940 | UPPER: 1127 | BASEMENT: 1940 | GARAGE: 528

OPTIONAL EXTENDED LIVING ROOM (+138 SQ. FT.)

OWNER'S BATH

**OPTIONAL SCREEN PORCH** 

OPTIONAL SUNROOM (+164 SQ. FT.)