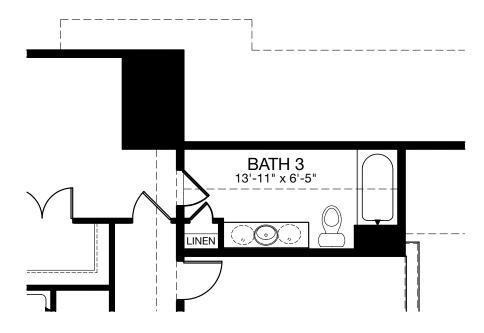

#### RIDGEFIELD COTTAGE - UPPER FLOOR

3067 SQ. FT. | MAIN: 1940 | UPPER: 1127 | BASEMENT: 1940 | GARAGE: 528

UPPER FLOOR COTTAGE

#### RIDGEFIELD COTTAGE - UPPER FLOOR

3067 SQ. FT. | MAIN: 1940 | UPPER: 1127 | BASEMENT: 1940 | GARAGE: 528

OPTIONAL UPPER FLOOR BATH 3 (+98 SQ. FT.)

OPTIONAL UPPER FLOOR BATH 4 (+37 SQ. FT.)