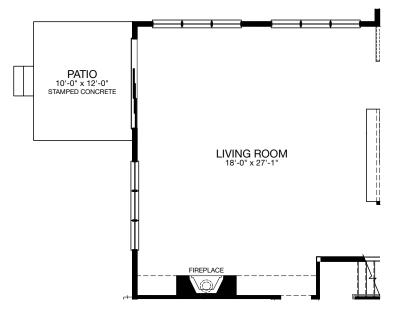

#### RIDGEFIELD COTTAGE - MAIN FLOOR

3067 SQ. FT. | MAIN: 1940 | UPPER: 1127 | BASEMENT: 1940 | GARAGE: 528

OPTIONAL EXTENDED LIVING ROOM (+138 SQ. FT.)

OWNER'S BATH

**OPTIONAL SCREEN PORCH** 

OPTIONAL SUNROOM (+164 SQ. FT.)

### RIDGEFIELD COTTAGE - BASEMENT

3067 SQ. FT. | MAIN: 1940 | UPPER: 1127 | BASEMENT: 1940 | GARAGE: 528

OPTIONAL OWNER'S SUITE BAY (+13 SQ. FT.)

OPTIONAL EXTENDED LIVING ROOM (+128 SQ. FT.)

OPTIONAL SUNROOM (+151 SQ. FT.)