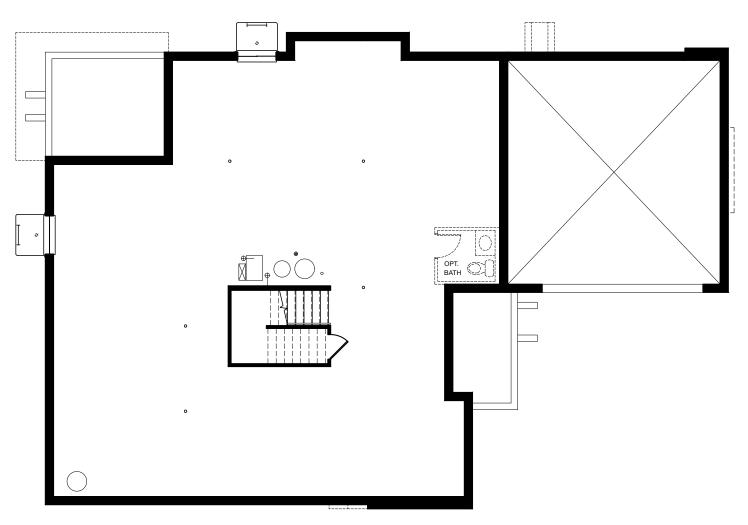

#### RIDGEFIELD COTTAGE - BASEMENT

3067 SQ. FT. | MAIN: 1940 | UPPER: 1127 | BASEMENT: 1940 | GARAGE: 528

**BASEMENT** 

### RIDGEFIELD COTTAGE - BASEMENT

3067 SQ. FT. | MAIN: 1940 | UPPER: 1127 | BASEMENT: 1940 | GARAGE: 528

OPTIONAL OWNER'S SUITE BAY (+13 SQ. FT.)

OPTIONAL EXTENDED LIVING ROOM (+128 SQ. FT.)

OPTIONAL SUNROOM (+151 SQ. FT.)