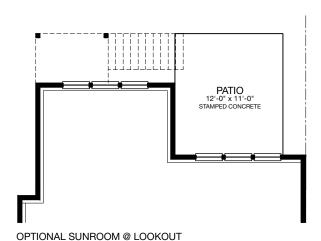

#### 2634 SQ. FT. | MAIN: 1719 | UPPER: 915 | BASEMENT: 1612 | GARAGE: 480

PATIO
12'-0" x 11'-0"
STAMPED CONCRETE

SCREENED PORCH
14'-4" x 7'-1"

OPTIONAL SCREEN PORCH @ LOOKOUT

OPTIONAL SUNROOM @ LOOKOUT (+161 SQ. FT)