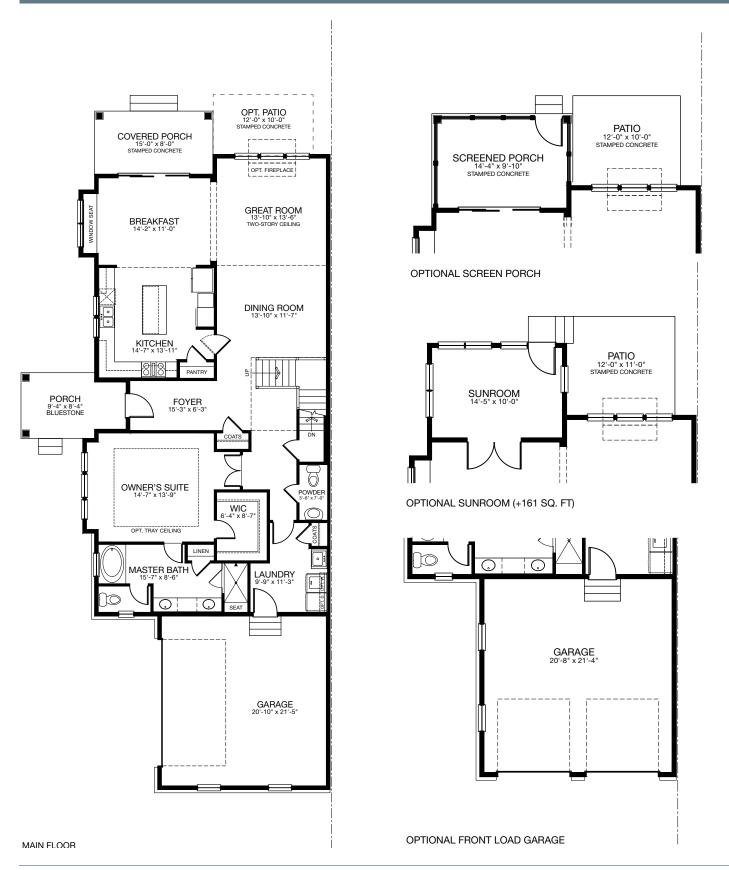

#### Ashley-Main Floor

2634 SQ. FT. | MAIN: 1719 | UPPER: 915 | BASEMENT: 1612 | GARAGE: 480

#### Ashley-Main Floor

#### 2634 SQ. FT. | MAIN: 1719 | UPPER: 915 | BASEMENT: 1612 | GARAGE: 480

PATIO
12'-0" x 11'-0"
STAMPED CONCRETE

SCREENED PORCH
14'-4" x 7'-1"

OPTIONAL SCREEN PORCH @ LOOKOUT

OPTIONAL SUNROOM @ LOOKOUT (+161 SQ. FT)