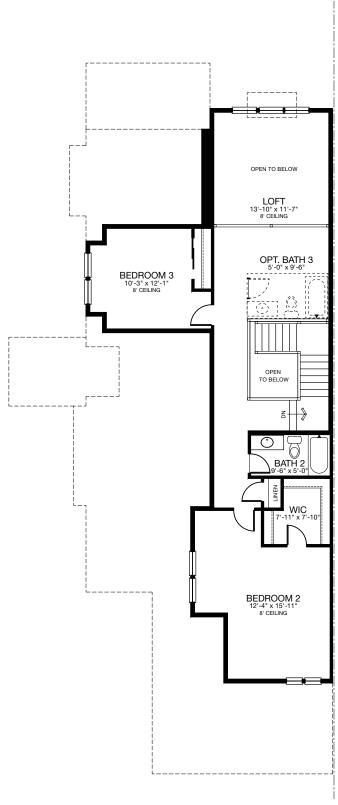

## Ashley - Upper Floor

2634 SQ. FT. | MAIN: 1719 | UPPER: 915 | BASEMENT: 1612 | GARAGE: 480

UPPER FLOOR

#### Ashley-Upper Floor

2634 SQ. FT. | MAIN: 1719 | UPPER: 915 | BASEMENT: 1612 | GARAGE: 480

OPTIONAL BONUS ROOM (+208 S.F.)