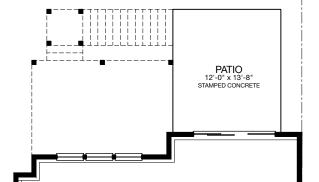

#### 2634 SQ. FT. | MAIN: 1719 | UPPER: 915 | BASEMENT: 1612 | GARAGE: 480

PATIO
12'-0" x 11'-0"
STAMPED CONCRETE

SCREENED PORCH
14'-4" x 7'-1"

OPTIONAL SCREEN PORCH @ LOOKOUT

OPTIONAL SUNROOM @ LOOKOUT (+161 SQ. FT)