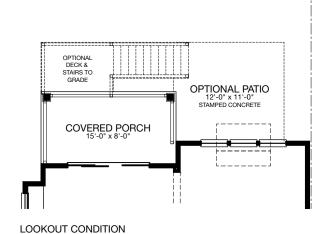

# ASHLEY



#### Ashley-Main Floor

2634 SQ. FT. | MAIN: 1719 | UPPER: 915 | BASEMENT: 1612 | GARAGE: 480



#### Ashley-Main Floor

#### 2634 SQ. FT. | MAIN: 1719 | UPPER: 915 | BASEMENT: 1612 | GARAGE: 480



PATIO
12'-0" x 11'-0"
STAMPED CONCRETE

SCREENED PORCH
14'-4" x 7'-1"

OPTIONAL SCREEN PORCH @ LOOKOUT





OPTIONAL SUNROOM @ LOOKOUT (+161 SQ. FT)

WALKOUT CONDITION



## Ashley - Upper Floor

2634 SQ. FT. | MAIN: 1719 | UPPER: 915 | BASEMENT: 1612 | GARAGE: 480



UPPER FLOOR



#### Ashley-Upper Floor

2634 SQ. FT. | MAIN: 1719 | UPPER: 915 | BASEMENT: 1612 | GARAGE: 480



OPTIONAL BONUS ROOM (+208 S.F.)



## ASHLEY-BASEMENT

2634 SQ. FT. | MAIN: 1719 | UPPER: 915 | BASEMENT: 1612 | GARAGE: 480





### Ashley-Basement

#### 2634 SQ. FT. | MAIN: 1719 | UPPER: 915 | BASEMENT: 1612 | GARAGE: 480













OPTIONAL SCREEN PORCH @ WALKOUT

OPTIONAL SUNROOM @ WALKOUT



#### EDWARD R. JAMES COMPANIES

Development is more than bricks and mortar. It is the privilege and responsibility