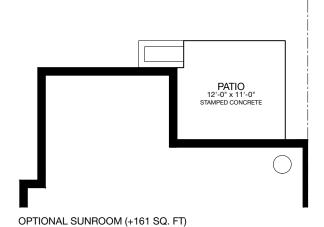

#### 2634 SQ. FT. | MAIN: 1719 | UPPER: 915 | BASEMENT: 1612 | GARAGE: 480

OPTIONAL SCREEN PORCH @ WALKOUT

OPTIONAL SUNROOM @ WALKOUT