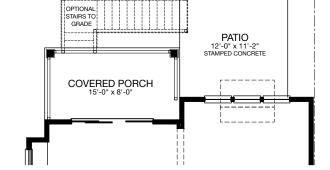

#### Ashley-Main Floor

#### 2634 SQ. FT. | MAIN: 1719 | UPPER: 915 | BASEMENT: 1612 | GARAGE: 480

PATIO
12'-0" x 11'-0"
STAMPED CONCRETE

SCREENED PORCH
14'-4" x 7'-1"

OPTIONAL SCREEN PORCH @ LOOKOUT

OPTIONAL SUNROOM @ LOOKOUT (+161 SQ. FT)