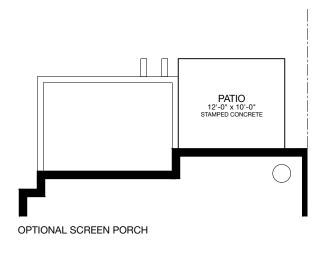

#### 2634 SQ. FT. | MAIN: 1719 | UPPER: 915 | BASEMENT: 1612 | GARAGE: 480

OPTIONAL SCREEN PORCH @ WALKOUT

OPTIONAL SUNROOM @ WALKOUT