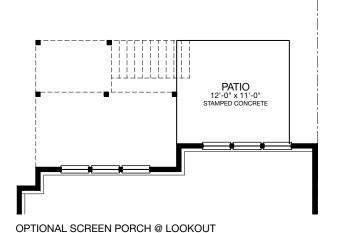

#### 2634 SQ. FT. | MAIN: 1719 | UPPER: 915 | BASEMENT: 1612 | GARAGE: 480

PATIO
12'-0" x 11'-0"
STAMPED CONCRETE

SCREENED PORCH
14'-4" x 7'-1"

OPTIONAL SCREEN PORCH @ LOOKOUT

OPTIONAL SUNROOM @ LOOKOUT (+161 SQ. FT)