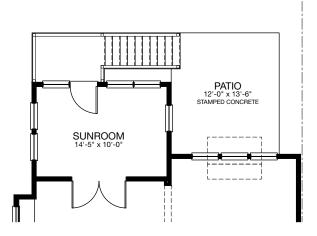

#### 2634 SQ. FT. | MAIN: 1719 | UPPER: 915 | BASEMENT: 1612 | GARAGE: 480

OPTIONAL SCREEN PORCH @ WALKOUT

OPTIONAL SUNROOM @ WALKOUT