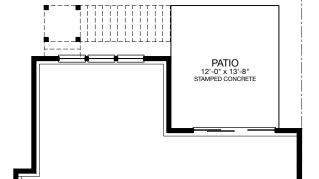

#### 2634 SQ. FT. | MAIN: 1719 | UPPER: 915 | BASEMENT: 1612 | GARAGE: 480

PATIO
12'-0" x 11'-0"
STAMPED CONCRETE

SCREENED PORCH
14'-4" x 7'-1"

OPTIONAL SCREEN PORCH @ LOOKOUT

OPTIONAL SUNROOM @ LOOKOUT (+161 SQ. FT)