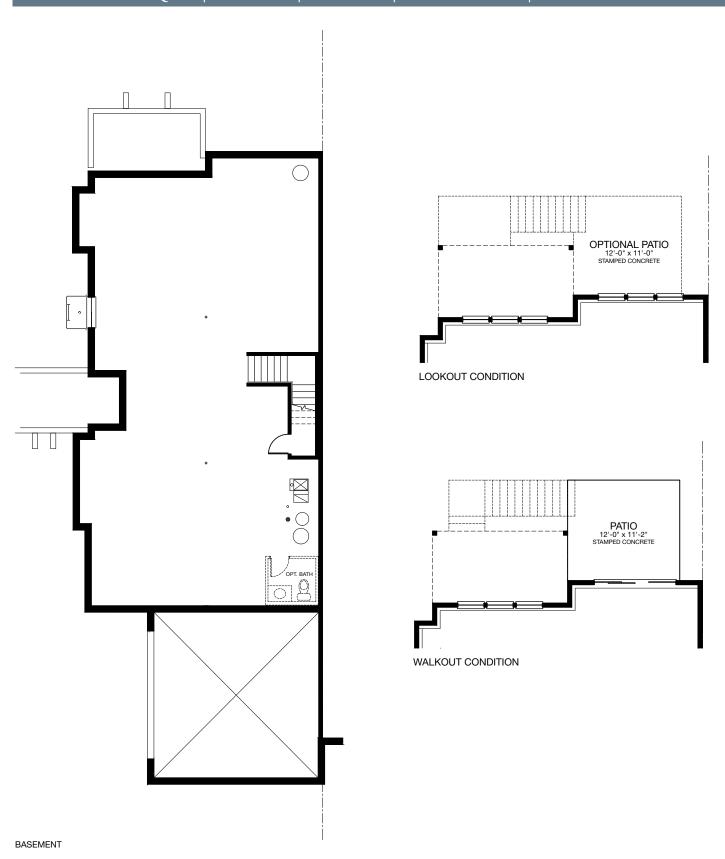

## ASHLEY-BASEMENT

2634 SQ. FT. | MAIN: 1719 | UPPER: 915 | BASEMENT: 1612 | GARAGE: 480

### Ashley-Basement

#### 2634 SQ. FT. | MAIN: 1719 | UPPER: 915 | BASEMENT: 1612 | GARAGE: 480

OPTIONAL SCREEN PORCH @ WALKOUT

OPTIONAL SUNROOM @ WALKOUT