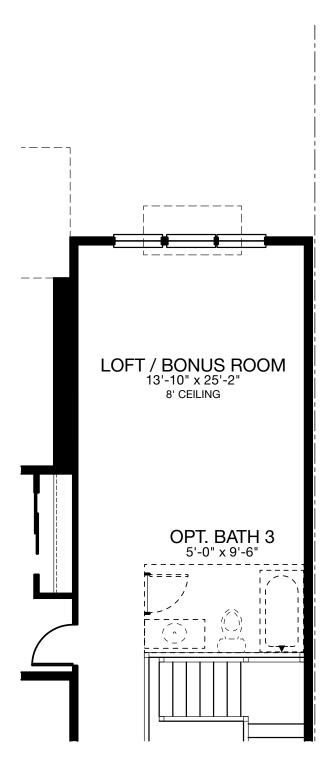

#### Ashley-Upper Floor

2634 SQ. FT. | MAIN: 1719 | UPPER: 915 | BASEMENT: 1612 | GARAGE: 480

OPTIONAL BONUS ROOM (+208 S.F.)