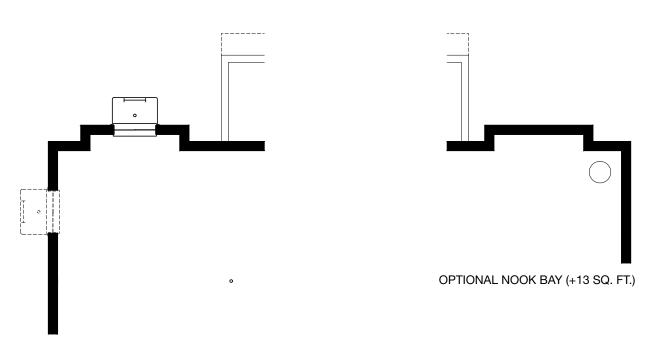

#### HAMPTON RANCH COTTAGE - BASEMENT

2255 SQ. FT. | MAIN: 2264 | BASEMENT: 2152 | GARAGE: 497

OPTIONAL OWNER'S SUITE BAY (+13 SQ. FT.)