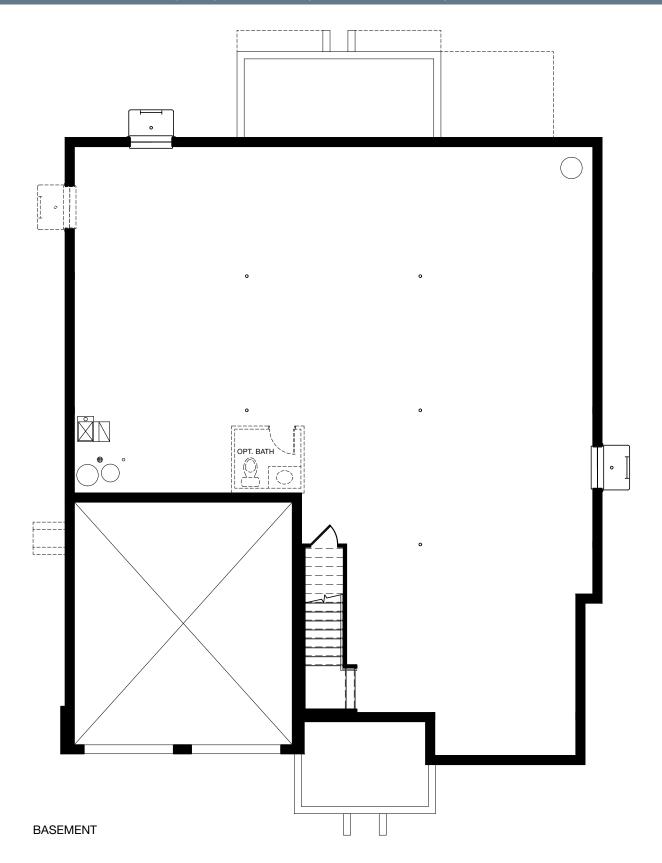

### HAMPTON RANCH COTTAGE - BASEMENT

2255 SQ. FT. | MAIN: 2264 | BASEMENT: 2152 | GARAGE: 497

#### HAMPTON RANCH COTTAGE - BASEMENT

2255 SQ. FT. | MAIN: 2264 | BASEMENT: 2152 | GARAGE: 497

OPTIONAL OWNER'S SUITE BAY (+13 SQ. FT.)