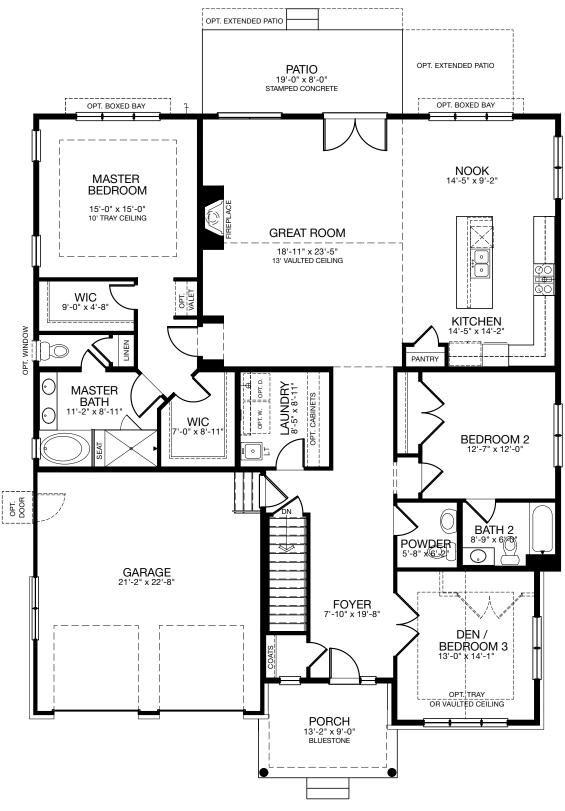

## HAMPTON RANCH COTTAGE - MAIN FLOOR

2255 SQ. FT. | MAIN: 2264 | BASEMENT: 2152 | GARAGE: 497

#### MAIN FLOOR COTTAGE

Plans, materials, prices and specifications are based on availability and are subject to change without notice. Architectural, structural and other revisions may be made as are deemed necessary by the developer, builder, architect or as may be required by law. Images are used for illustrative purposes only and may reflect available upgrades over standard specifications. NOTE: Window placement is determined by elevation style.