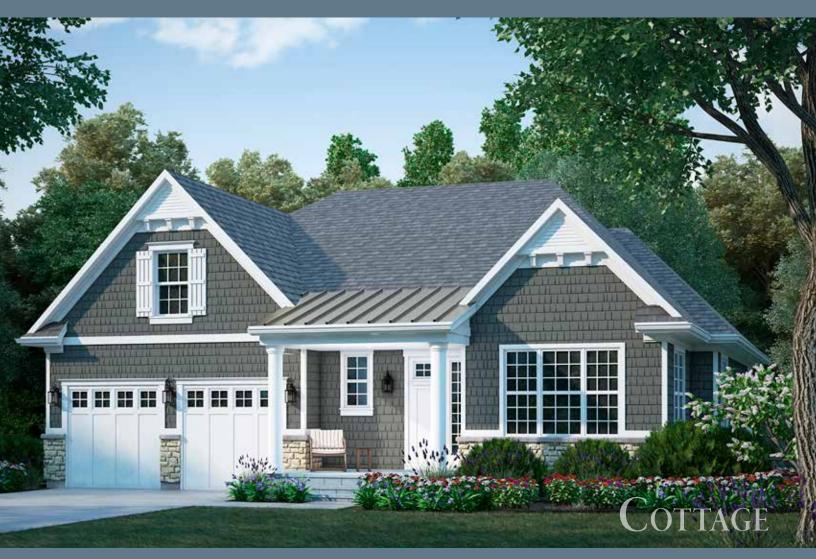

# HAMPTON RANCH

## HAMPTON RANCH COTTAGE - MAIN FLOOR

2255 SQ. FT. | MAIN: 2264 | BASEMENT: 2152 | GARAGE: 497