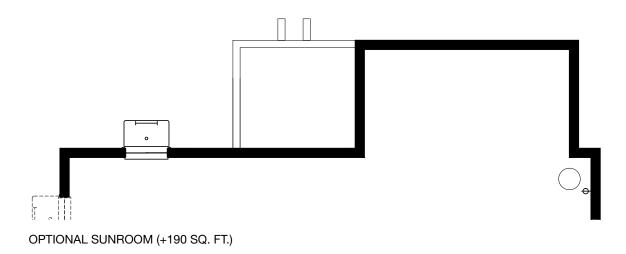

## HAMPTON RANCH COTTAGE - MAIN FLOOR

2255 SQ. FT. | MAIN: 2264 | BASEMENT: 2152 | GARAGE: 497

OPTIONAL SUNROOM (+207 SQ. FT.)

OPTIONAL JACK AND JILL BATH

OPTIONAL LUXURY OWNER'S BATH