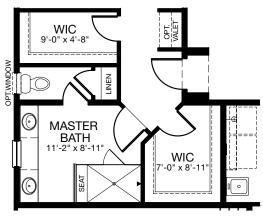

## HAMPTON RANCH COTTAGE - MAIN FLOOR

2255 SQ. FT. | MAIN: 2264 | BASEMENT: 2152 | GARAGE: 497

OPTIONAL SUNROOM (+207 SQ. FT.)

OPTIONAL JACK AND JILL BATH

OPTIONAL LUXURY OWNER'S BATH