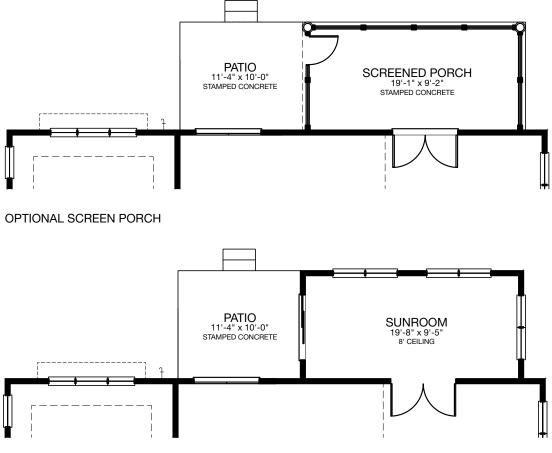

## HAMPTON RANCH COTTAGE - MAIN FLOOR

2255 SQ. FT. | MAIN: 2264 | BASEMENT: 2152 | GARAGE: 497

OPTIONAL SUNROOM (+207 SQ. FT.)

OPTIONAL JACK AND JILL BATH

OPTIONAL LUXURY OWNER'S BATH